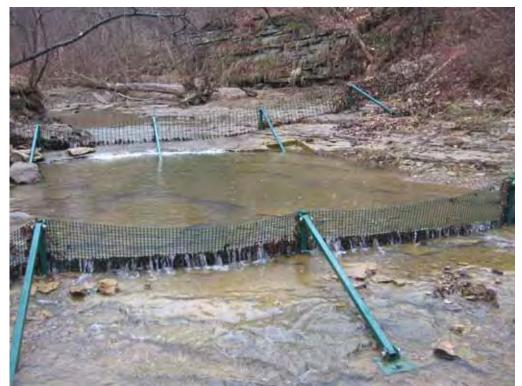

### PHOTO LOG

12/21/2009 3 of 10

PICTURES SHOWING SAND CREEK BARRIERS UPON ARRIVAL.

12/21/2009 4 of 10

PICTURE SHOWING UXO TECHNICIAN REMOVING ACCUMULATED DEBRIS FROM SCREENS.

12/21/2009 5 of 10

PICTURE SHOWING SILT BEGINNING TO ACCUMULATE ALONG DOWN STREAM SCREEN (LEFT).

PICTURES SHOWING BARRIERS UPON DEPARTURE.

12/21/2009 6 of 10