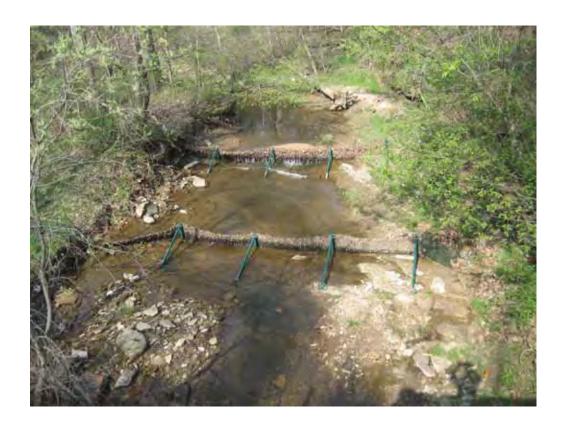

### PHOTO LOG

10/29/2009 3 of 10

PICTURES SHOWING SAND CREEK BARRIERS UPON ARRIVAL

10/29/2009 4 of 10

PICTURE SHOWING UXO TECHNICIAN REMOVING ACCUMULATED LEAVES FROM SCREEN.

VIEW OF SLIGHT "BEND" NOTED IN THE UPSTREAM BARRIER.

10/29/2009 5 of 10

PICTURES SHOWING BARRIERS UPON DEPARTURE

10/29/2009 6 of 10