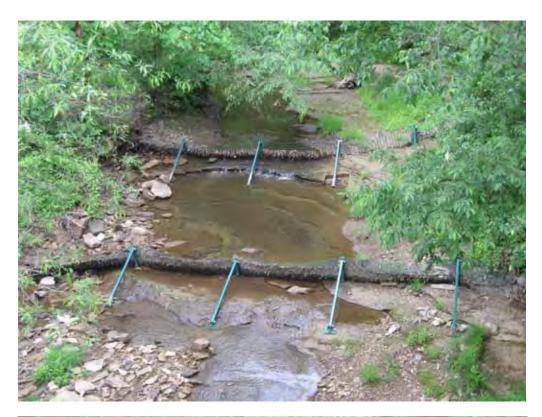

### PHOTO LOG

11/24/2009 3 of 10

PICTURES SHOWING SAND CREEK BARRIERS UPON ARRIVAL

11/24/2009 4 of 10

PICTURE SHOWING UXO TECHNICIAN REMOVING ACCUMULATED LEAVES FROM SCREEN.

11/24/2009 5 of 10

PICTURES SHOWING BARRIERS UPON DEPARTURE