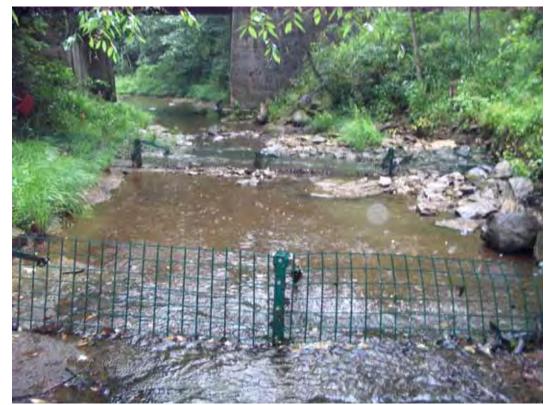

### PHOTO LOG

12/21/2009 3 of 10

PICTURES SHOWING SAND CREEK BARRIERS UPON ARRIVAL.

12/21/2009 4 of 10

PICTURE SHOWING UXO TECHNICIAN REMOVING ACCUMULATED DEBRIS FROM SCREENS.

12/21/2009 5 of 10

PICTURE SHOWING SILT BEGINNING TO ACCUMULATE ALONG DOWN STREAM SCREEN (LEFT).