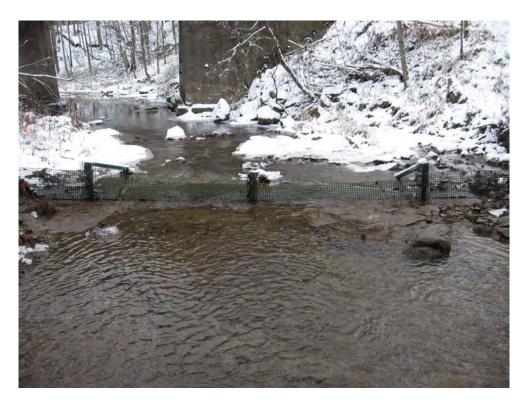

### PHOTO LOG

12/21/2009 3 of 10

PICTURES SHOWING SAND CREEK BARRIERS UPON ARRIVAL.

12/21/2009 4 of 10

PICTURE SHOWING UXO TECHNICIAN REMOVING ACCUMULATED DEBRIS FROM SCREENS.

12/21/2009 5 of 10

PICTURE SHOWING SILT BEGINNING TO ACCUMULATE ALONG DOWN STREAM SCREEN (LEFT).

PICTURES SHOWING BARRIERS UPON DEPARTURE.

12/21/2009 6 of 10