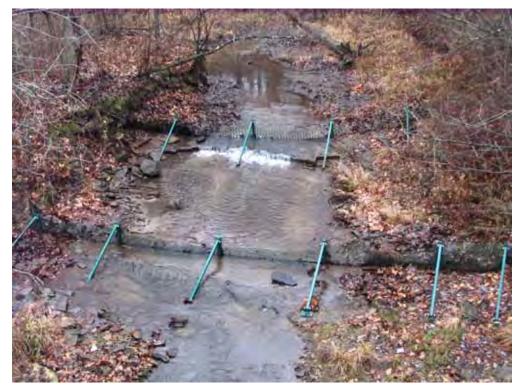

### PHOTO LOG

12/21/2009 3 of 10

PICTURES SHOWING SAND CREEK BARRIERS UPON ARRIVAL.

12/21/2009 4 of 10

PICTURE SHOWING UXO TECHNICIAN REMOVING ACCUMULATED DEBRIS FROM SCREENS.

12/21/2009 5 of 10

PICTURE SHOWING SILT BEGINNING TO ACCUMULATE ALONG DOWN STREAM SCREEN (LEFT).