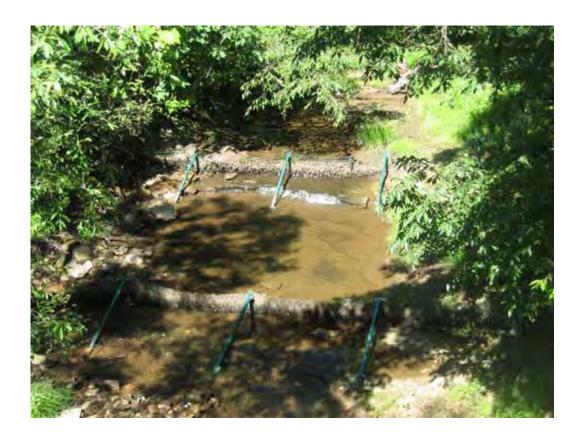

### PHOTO LOG

11/24/2009 3 of 10

PICTURES SHOWING SAND CREEK BARRIERS UPON ARRIVAL

11/24/2009 4 of 10

PICTURE SHOWING UXO TECHNICIAN REMOVING ACCUMULATED LEAVES FROM SCREEN.

11/24/2009 5 of 10

PICTURES SHOWING BARRIERS UPON DEPARTURE