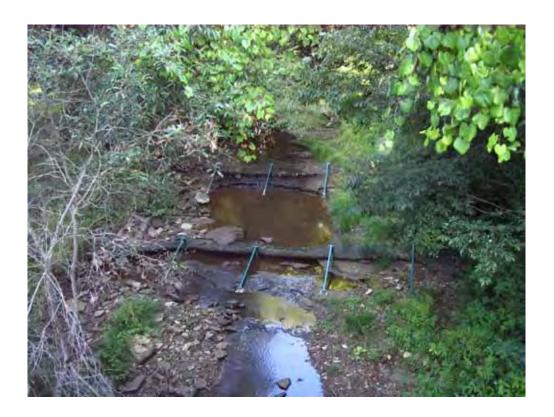

Assessment of any changes since previous visit: Silt is starting to accumulate in front of the down stream screen (see picture).

Repairs made or need to be made: None

12/21/2009 1 of 10

| Prime Contract<br>No:            |                                                                  |       |        | Report No.      | 2        |  |
|----------------------------------|------------------------------------------------------------------|-------|--------|-----------------|----------|--|
| PIKA JOB #:                      | 09-46-169                                                        |       |        | Date:           | 11-24-09 |  |
| Project:                         | Operation and Maintenance                                        |       | ne San | d Creek Barrier | System   |  |
| <b>Environmental Conditions:</b> |                                                                  |       |        |                 |          |  |
|                                  | Weather Conditions (Bright Sun,<br>Clear, Overcast, Rain, Snow): |       | Cloudy |                 |          |  |
| Temperature:                     | Temperature:                                                     |       | 48° F  |                 |          |  |
| Wind (Still, Moderate, High):    |                                                                  | Still |        |                 |          |  |
| Humidity (Dry, Moderate, Humid): |                                                                  | Dry   |        |                 |          |  |

### PHOTO LOG

12/21/2009 3 of 10

PICTURES SHOWING SAND CREEK BARRIERS UPON ARRIVAL.

12/21/2009 4 of 10

PICTURE SHOWING UXO TECHNICIAN REMOVING ACCUMULATED DEBRIS FROM SCREENS.

12/21/2009 5 of 10

PICTURE SHOWING SILT BEGINNING TO ACCUMULATE ALONG DOWN STREAM SCREEN (LEFT).