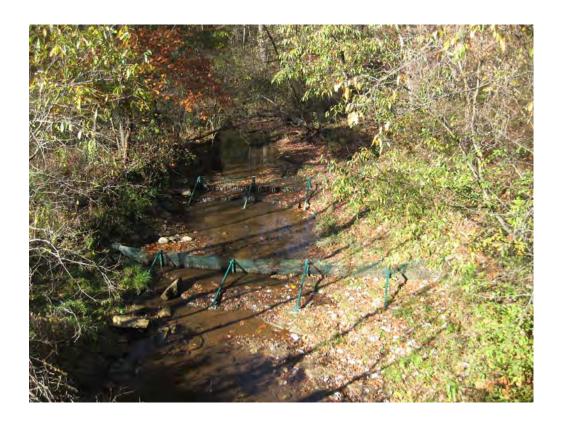

### PHOTO LOG

10/29/2009 3 of 10

PICTURES SHOWING SAND CREEK BARRIERS UPON ARRIVAL

10/29/2009 4 of 10

PICTURE SHOWING UXO TECHNICIAN REMOVING ACCUMULATED LEAVES FROM SCREEN.

VIEW OF SLIGHT "BEND" NOTED IN THE UPSTREAM BARRIER.

10/29/2009 5 of 10

PICTURES SHOWING BARRIERS UPON DEPARTURE

10/29/2009 6 of 10