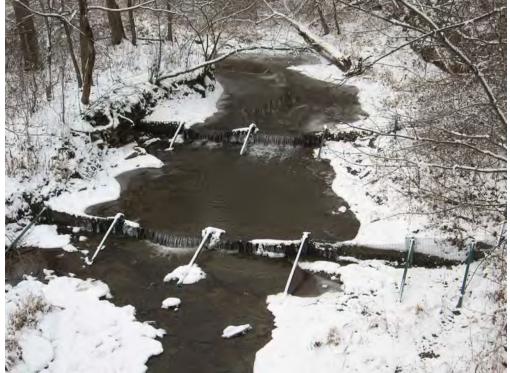

### PHOTO LOG

10/29/2009 3 of 10

PICTURES SHOWING SAND CREEK BARRIERS UPON ARRIVAL

10/29/2009 4 of 10

PICTURE SHOWING UXO TECHNICIAN REMOVING ACCUMULATED LEAVES FROM SCREEN.

VIEW OF SLIGHT "BEND" NOTED IN THE UPSTREAM BARRIER.

10/29/2009 5 of 10

PICTURES SHOWING BARRIERS UPON DEPARTURE

10/29/2009 6 of 10