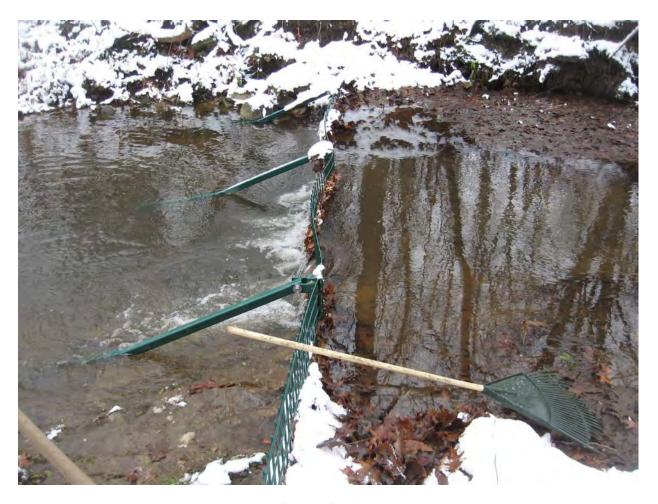

### PHOTO LOG

10/29/2009 3 of 10

PICTURES SHOWING SAND CREEK BARRIERS UPON ARRIVAL

10/29/2009 4 of 10

PICTURE SHOWING UXO TECHNICIAN REMOVING ACCUMULATED LEAVES FROM SCREEN.

VIEW OF SLIGHT "BEND" NOTED IN THE UPSTREAM BARRIER.