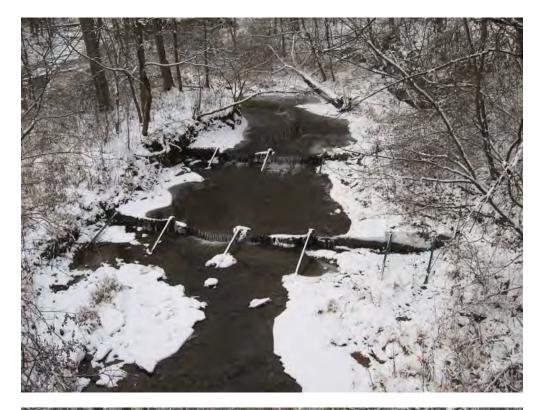

### PHOTO LOG

12/21/2009 3 of 10

PICTURES SHOWING SAND CREEK BARRIERS UPON ARRIVAL.

12/21/2009 4 of 10

PICTURE SHOWING UXO TECHNICIAN REMOVING ACCUMULATED DEBRIS FROM SCREENS.

12/21/2009 5 of 10

PICTURE SHOWING SILT BEGINNING TO ACCUMULATE ALONG DOWN STREAM SCREEN (LEFT).

PICTURES SHOWING BARRIERS UPON DEPARTURE.

12/21/2009 6 of 10