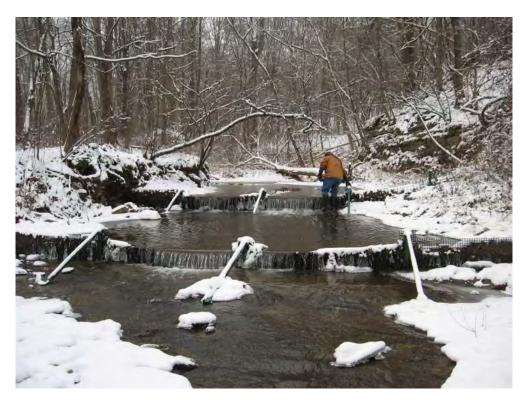

### PHOTO LOG

10/29/2009 3 of 10

PICTURES SHOWING SAND CREEK BARRIERS UPON ARRIVAL

10/29/2009 4 of 10

PICTURE SHOWING UXO TECHNICIAN REMOVING ACCUMULATED LEAVES FROM SCREEN.

VIEW OF SLIGHT "BEND" NOTED IN THE UPSTREAM BARRIER.