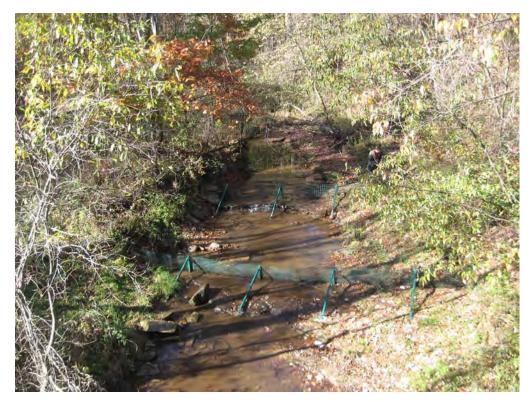

### PHOTO LOG

10/29/2009 3 of 10

PICTURES SHOWING SAND CREEK BARRIERS UPON ARRIVAL

10/29/2009 4 of 10

PICTURE SHOWING UXO TECHNICIAN REMOVING ACCUMULATED LEAVES FROM SCREEN.

VIEW OF SLIGHT "BEND" NOTED IN THE UPSTREAM BARRIER.

10/29/2009 5 of 10

PICTURES SHOWING BARRIERS UPON DEPARTURE

10/29/2009 6 of 10