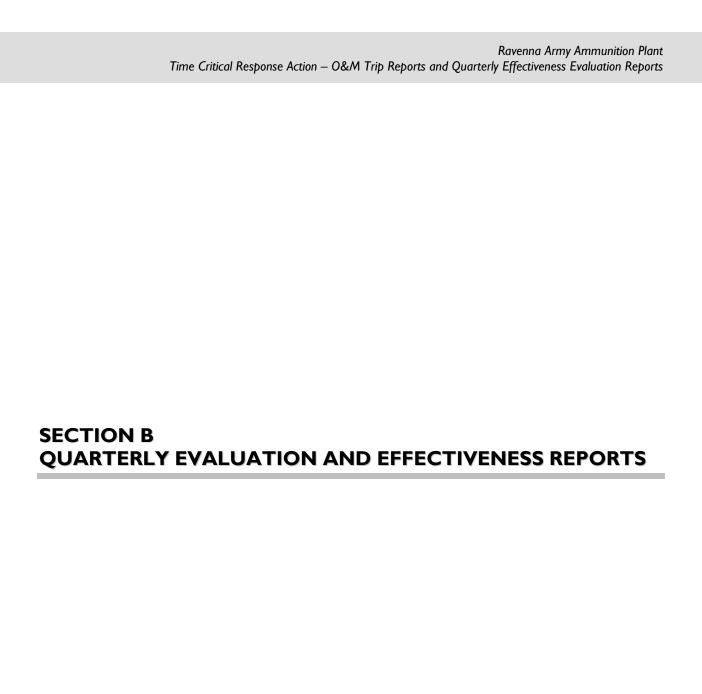

### PHOTO LOG

10/29/2009 3 of 10

PICTURES SHOWING SAND CREEK BARRIERS UPON ARRIVAL

10/29/2009 4 of 10

PICTURE SHOWING UXO TECHNICIAN REMOVING ACCUMULATED LEAVES FROM SCREEN.

VIEW OF SLIGHT "BEND" NOTED IN THE UPSTREAM BARRIER.