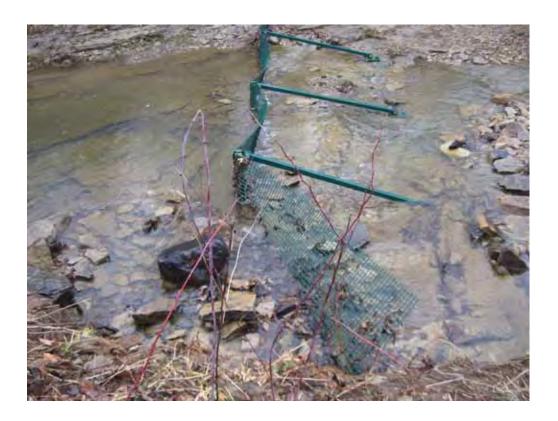

Assessment of any changes since previous visit: Silt is starting to accumulate in front of the down stream screen (see picture).

Repairs made or need to be made: None

12/21/2009 1 of 10

| Prime Contract<br>No:            |                                                                  |       |        | Report No.      | 2        |  |
|----------------------------------|------------------------------------------------------------------|-------|--------|-----------------|----------|--|
| PIKA JOB #:                      | 09-46-169                                                        |       |        | Date:           | 11-24-09 |  |
| Project:                         | Operation and Maintenance                                        |       | ne San | d Creek Barrier | System   |  |
| <b>Environmental Conditions:</b> |                                                                  |       |        |                 |          |  |
|                                  | Weather Conditions (Bright Sun,<br>Clear, Overcast, Rain, Snow): |       | Cloudy |                 |          |  |
| Temperature:                     | Temperature:                                                     |       | 48° F  |                 |          |  |
| Wind (Still, Moderate, High):    |                                                                  | Still |        |                 |          |  |
| Humidity (Dry, Moderate, Humid): |                                                                  | Dry   |        |                 |          |  |

### PHOTO LOG

12/21/2009 3 of 10

PICTURES SHOWING SAND CREEK BARRIERS UPON ARRIVAL.

12/21/2009 4 of 10

PICTURE SHOWING UXO TECHNICIAN REMOVING ACCUMULATED DEBRIS FROM SCREENS.

12/21/2009 5 of 10

PICTURE SHOWING SILT BEGINNING TO ACCUMULATE ALONG DOWN STREAM SCREEN (LEFT).