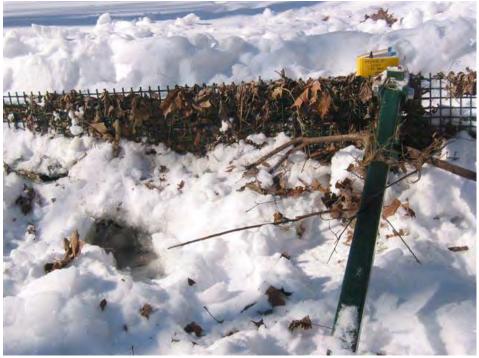

Assessment of any changes since previous visit: Silt is starting to accumulate in front of the down stream screen (see picture).

Repairs made or need to be made: None

12/21/2009 1 of 10

| Prime Contract<br>No:            |                                                                  |       |        | Report No.      | 2        |  |
|----------------------------------|------------------------------------------------------------------|-------|--------|-----------------|----------|--|
| PIKA JOB #:                      | 09-46-169                                                        |       |        | Date:           | 11-24-09 |  |
| Project:                         | Operation and Maintenance                                        |       | ne San | d Creek Barrier | System   |  |
| <b>Environmental Conditions:</b> |                                                                  |       |        |                 |          |  |
|                                  | Weather Conditions (Bright Sun,<br>Clear, Overcast, Rain, Snow): |       | Cloudy |                 |          |  |
| Temperature:                     | Temperature:                                                     |       | 48° F  |                 |          |  |
| Wind (Still, Moderate, High):    |                                                                  | Still |        |                 |          |  |
| Humidity (Dry, Moderate, Humid): |                                                                  | Dry   |        |                 |          |  |

### PHOTO LOG

12/21/2009 3 of 10

PICTURES SHOWING SAND CREEK BARRIERS UPON ARRIVAL.

12/21/2009 4 of 10

PICTURE SHOWING UXO TECHNICIAN REMOVING ACCUMULATED DEBRIS FROM SCREENS.

12/21/2009 5 of 10

PICTURE SHOWING SILT BEGINNING TO ACCUMULATE ALONG DOWN STREAM SCREEN (LEFT).