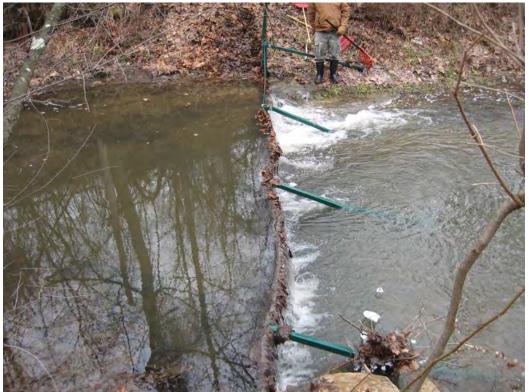

10/29/2009 5 of 10

PICTURES SHOWING BARRIERS UPON DEPARTURE

10/29/2009 6 of 10