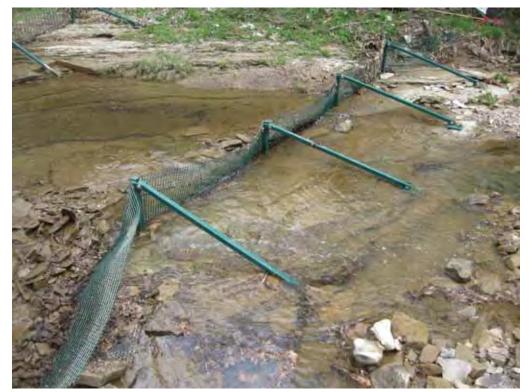

### PHOTO LOG

12/21/2009 3 of 10

PICTURES SHOWING SAND CREEK BARRIERS UPON ARRIVAL.

12/21/2009 4 of 10

PICTURE SHOWING UXO TECHNICIAN REMOVING ACCUMULATED DEBRIS FROM SCREENS.

12/21/2009 5 of 10

PICTURE SHOWING SILT BEGINNING TO ACCUMULATE ALONG DOWN STREAM SCREEN (LEFT).

PICTURES SHOWING BARRIERS UPON DEPARTURE.

12/21/2009 6 of 10