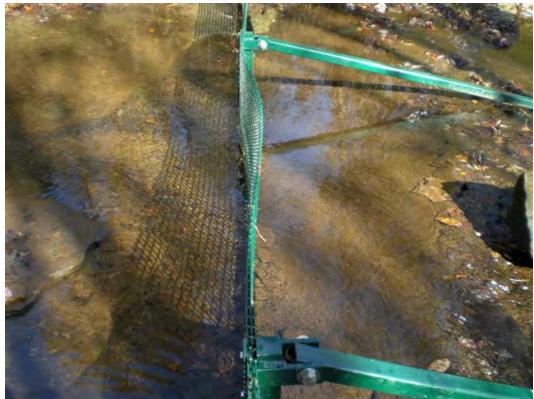

Assessment of any changes since previous visit: Silt is starting to accumulate in front of the down stream screen (see picture).

Repairs made or need to be made: None

12/21/2009 1 of 10

| Prime Contract<br>No:            |                                                                  |       |        | Report No.      | 2        |  |
|----------------------------------|------------------------------------------------------------------|-------|--------|-----------------|----------|--|
| PIKA JOB #:                      | 09-46-169                                                        |       |        | Date:           | 11-24-09 |  |
| Project:                         | Operation and Maintenance                                        |       | ne San | d Creek Barrier | System   |  |
| <b>Environmental Conditions:</b> |                                                                  |       |        |                 |          |  |
|                                  | Weather Conditions (Bright Sun,<br>Clear, Overcast, Rain, Snow): |       | Cloudy |                 |          |  |
| Temperature:                     | Temperature:                                                     |       | 48° F  |                 |          |  |
| Wind (Still, Moderate, High):    |                                                                  | Still |        |                 |          |  |
| Humidity (Dry, Moderate, Humid): |                                                                  | Dry   |        |                 |          |  |

### PHOTO LOG

12/21/2009 3 of 10

PICTURES SHOWING SAND CREEK BARRIERS UPON ARRIVAL.

12/21/2009 4 of 10

PICTURE SHOWING UXO TECHNICIAN REMOVING ACCUMULATED DEBRIS FROM SCREENS.

12/21/2009 5 of 10

PICTURE SHOWING SILT BEGINNING TO ACCUMULATE ALONG DOWN STREAM SCREEN (LEFT).