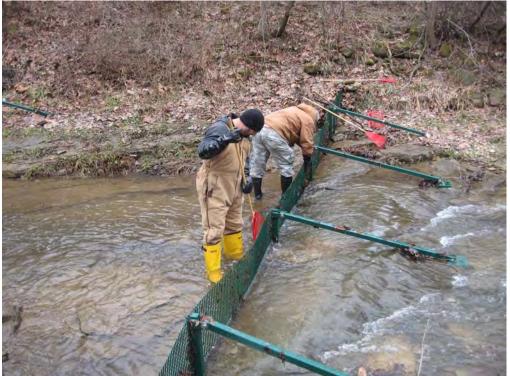

### PHOTO LOG

10/29/2009 3 of 10

PICTURES SHOWING SAND CREEK BARRIERS UPON ARRIVAL

10/29/2009 4 of 10

PICTURE SHOWING UXO TECHNICIAN REMOVING ACCUMULATED LEAVES FROM SCREEN.

VIEW OF SLIGHT "BEND" NOTED IN THE UPSTREAM BARRIER.