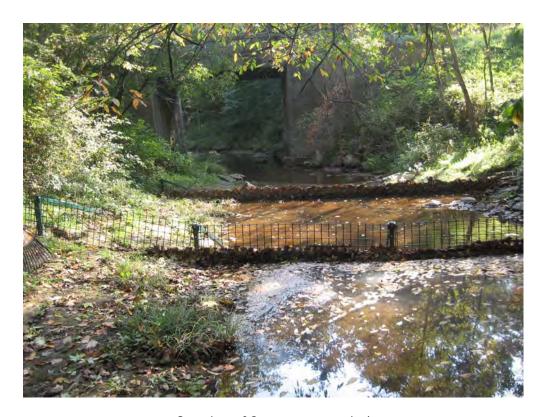

### PHOTO LOG

10/29/2009 3 of 10

PICTURES SHOWING SAND CREEK BARRIERS UPON ARRIVAL

10/29/2009 4 of 10

PICTURE SHOWING UXO TECHNICIAN REMOVING ACCUMULATED LEAVES FROM SCREEN.

VIEW OF SLIGHT "BEND" NOTED IN THE UPSTREAM BARRIER.

10/29/2009 5 of 10

PICTURES SHOWING BARRIERS UPON DEPARTURE

10/29/2009 6 of 10