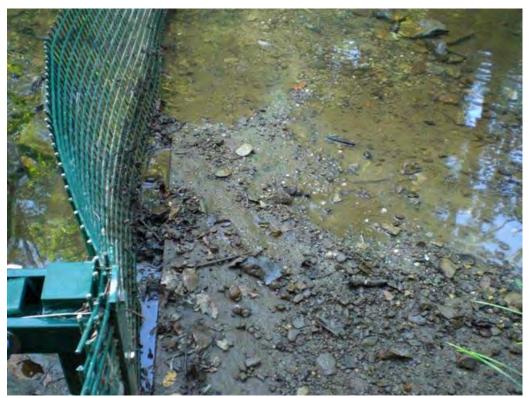

Assessment of any changes since previous visit: Silt is starting to accumulate in front of the down stream screen (see picture).

Repairs made or need to be made: None

12/21/2009 1 of 10

| Prime Contract<br>No:            |                                                                  |       |        | Report No.      | 2        |  |
|----------------------------------|------------------------------------------------------------------|-------|--------|-----------------|----------|--|
| PIKA JOB #:                      | 09-46-169                                                        |       |        | Date:           | 11-24-09 |  |
| Project:                         | Operation and Maintenance                                        |       | ne San | d Creek Barrier | System   |  |
| <b>Environmental Conditions:</b> |                                                                  |       |        |                 |          |  |
|                                  | Weather Conditions (Bright Sun,<br>Clear, Overcast, Rain, Snow): |       | Cloudy |                 |          |  |
| Temperature:                     | Temperature:                                                     |       | 48° F  |                 |          |  |
| Wind (Still, Moderate, High):    |                                                                  | Still |        |                 |          |  |
| Humidity (Dry, Moderate, Humid): |                                                                  | Dry   |        |                 |          |  |

### PHOTO LOG

12/21/2009 3 of 10

PICTURES SHOWING SAND CREEK BARRIERS UPON ARRIVAL.

12/21/2009 4 of 10

PICTURE SHOWING UXO TECHNICIAN REMOVING ACCUMULATED DEBRIS FROM SCREENS.

12/21/2009 5 of 10

PICTURE SHOWING SILT BEGINNING TO ACCUMULATE ALONG DOWN STREAM SCREEN (LEFT).