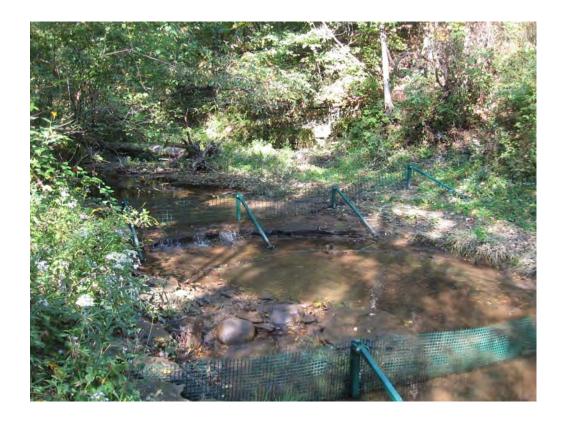

### PHOTO LOG

10/29/2009 3 of 10

PICTURES SHOWING SAND CREEK BARRIERS UPON ARRIVAL

10/29/2009 4 of 10

PICTURE SHOWING UXO TECHNICIAN REMOVING ACCUMULATED LEAVES FROM SCREEN.

VIEW OF SLIGHT "BEND" NOTED IN THE UPSTREAM BARRIER.

### PHOTO LOG

11/24/2009 3 of 10

PICTURES SHOWING SAND CREEK BARRIERS UPON ARRIVAL

11/24/2009 4 of 10

PICTURE SHOWING UXO TECHNICIAN REMOVING ACCUMULATED LEAVES FROM SCREEN.

11/24/2009 5 of 10

PICTURES SHOWING BARRIERS UPON DEPARTURE

### PHOTO LOG

12/21/2009 3 of 10

PICTURES SHOWING SAND CREEK BARRIERS UPON ARRIVAL.

12/21/2009 4 of 10

PICTURE SHOWING UXO TECHNICIAN REMOVING ACCUMULATED DEBRIS FROM SCREENS.

12/21/2009 5 of 10

PICTURE SHOWING SILT BEGINNING TO ACCUMULATE ALONG DOWN STREAM SCREEN (LEFT).