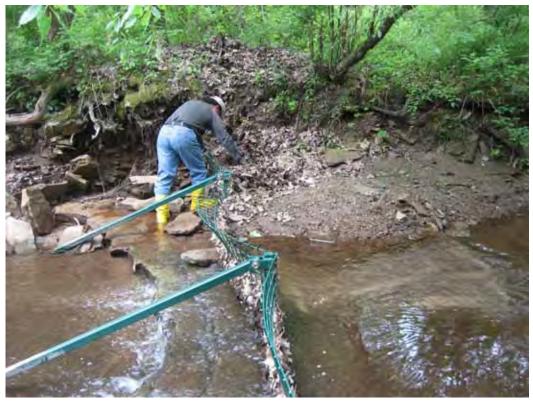

### PHOTO LOG

10/29/2009 3 of 10

PICTURES SHOWING SAND CREEK BARRIERS UPON ARRIVAL

10/29/2009 4 of 10

PICTURE SHOWING UXO TECHNICIAN REMOVING ACCUMULATED LEAVES FROM SCREEN.

VIEW OF SLIGHT "BEND" NOTED IN THE UPSTREAM BARRIER.

### PHOTO LOG

11/24/2009 3 of 10

PICTURES SHOWING SAND CREEK BARRIERS UPON ARRIVAL

11/24/2009 4 of 10

PICTURE SHOWING UXO TECHNICIAN REMOVING ACCUMULATED LEAVES FROM SCREEN.

11/24/2009 5 of 10

PICTURES SHOWING BARRIERS UPON DEPARTURE

### PHOTO LOG

12/21/2009 3 of 10

PICTURES SHOWING SAND CREEK BARRIERS UPON ARRIVAL.

12/21/2009 4 of 10

PICTURE SHOWING UXO TECHNICIAN REMOVING ACCUMULATED DEBRIS FROM SCREENS.

12/21/2009 5 of 10

PICTURE SHOWING SILT BEGINNING TO ACCUMULATE ALONG DOWN STREAM SCREEN (LEFT).