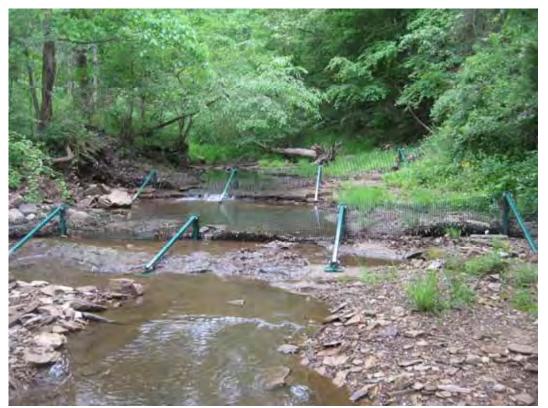

### PHOTO LOG

10/29/2009 3 of 10

PICTURES SHOWING SAND CREEK BARRIERS UPON ARRIVAL

10/29/2009 4 of 10

PICTURE SHOWING UXO TECHNICIAN REMOVING ACCUMULATED LEAVES FROM SCREEN.

VIEW OF SLIGHT "BEND" NOTED IN THE UPSTREAM BARRIER.

10/29/2009 5 of 10

PICTURES SHOWING BARRIERS UPON DEPARTURE

10/29/2009 6 of 10

### PHOTO LOG

11/24/2009 3 of 10

PICTURES SHOWING SAND CREEK BARRIERS UPON ARRIVAL

11/24/2009 4 of 10

PICTURE SHOWING UXO TECHNICIAN REMOVING ACCUMULATED LEAVES FROM SCREEN.

11/24/2009 5 of 10

PICTURES SHOWING BARRIERS UPON DEPARTURE

### PHOTO LOG

12/21/2009 3 of 10

PICTURES SHOWING SAND CREEK BARRIERS UPON ARRIVAL.

12/21/2009 4 of 10

PICTURE SHOWING UXO TECHNICIAN REMOVING ACCUMULATED DEBRIS FROM SCREENS.

12/21/2009 5 of 10

PICTURE SHOWING SILT BEGINNING TO ACCUMULATE ALONG DOWN STREAM SCREEN (LEFT).

PICTURES SHOWING BARRIERS UPON DEPARTURE.

12/21/2009 6 of 10