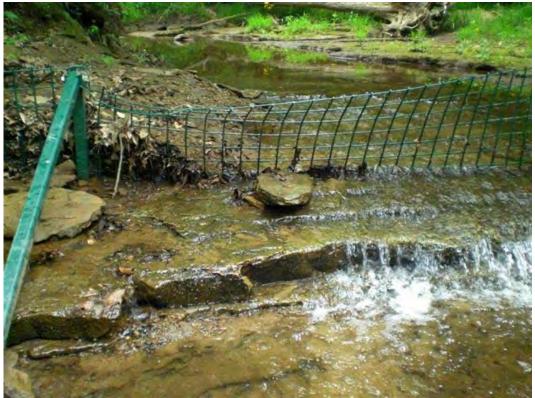

### PHOTO LOG

11/24/2009 3 of 10

PICTURES SHOWING SAND CREEK BARRIERS UPON ARRIVAL

11/24/2009 4 of 10

PICTURE SHOWING UXO TECHNICIAN REMOVING ACCUMULATED LEAVES FROM SCREEN.

11/24/2009 5 of 10

PICTURES SHOWING BARRIERS UPON DEPARTURE

11/24/2009 6 of 10