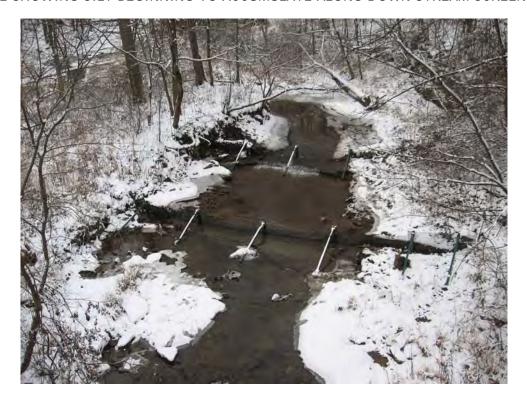

### PHOTO LOG

12/21/2009 3 of 10

PICTURES SHOWING SAND CREEK BARRIERS UPON ARRIVAL.

12/21/2009 4 of 10

PICTURE SHOWING UXO TECHNICIAN REMOVING ACCUMULATED DEBRIS FROM SCREENS.

12/21/2009 5 of 10

PICTURE SHOWING SILT BEGINNING TO ACCUMULATE ALONG DOWN STREAM SCREEN (LEFT).

Assessment of any changes since previous visit: Silt is starting to accumulate in front of the down stream screen (see picture).

Repairs made or need to be made: None

12/21/2009 1 of 10

| Prime Contract<br>No:            |                                                                  |       |        | Report No.      | 2        |  |
|----------------------------------|------------------------------------------------------------------|-------|--------|-----------------|----------|--|
| PIKA JOB #:                      | 09-46-169                                                        |       |        | Date:           | 11-24-09 |  |
| Project:                         | Operation and Maintenance                                        |       | ne San | d Creek Barrier | System   |  |
| <b>Environmental Conditions:</b> |                                                                  |       |        |                 |          |  |
|                                  | Weather Conditions (Bright Sun,<br>Clear, Overcast, Rain, Snow): |       | Cloudy |                 |          |  |
| Temperature:                     | Temperature:                                                     |       | 48° F  |                 |          |  |
| Wind (Still, Moderate, High):    |                                                                  | Still |        |                 |          |  |
| Humidity (Dry, Moderate, Humid): |                                                                  | Dry   |        |                 |          |  |