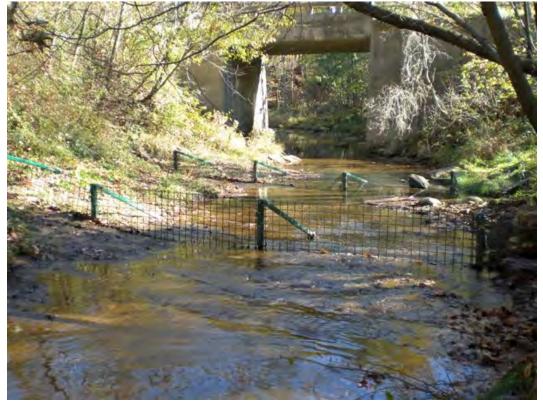

#### **Field Activities:**

Description of debris inspection & removal activities: Removed leaves, sticks, mud and some ice/snow from barrier. No MEC/MD found.

Barrier Integrity: Barrier is intact. Slight bend in both screens however; barrier integrity has not been compromised.

### PHOTO LOG

10/29/2009 3 of 10

PICTURES SHOWING SAND CREEK BARRIERS UPON ARRIVAL

10/29/2009 4 of 10

PICTURE SHOWING UXO TECHNICIAN REMOVING ACCUMULATED LEAVES FROM SCREEN.

VIEW OF SLIGHT "BEND" NOTED IN THE UPSTREAM BARRIER.