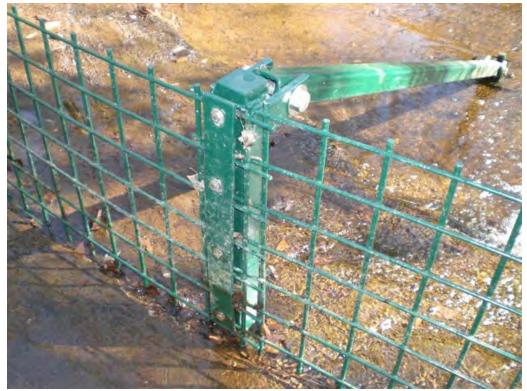

#### **Field Activities:**

Description of debris inspection & removal activities: Removed leaves, sticks, mud and some ice/snow from barrier. No MEC/MD found.

Barrier Integrity: Barrier is intact. Slight bend in both screens however; barrier integrity has not been compromised.

#### **Field Activities:**

**Description of debris inspection & removal activities:** Removed leaves, sticks and mud from barrier. No MEC/MD found.

Barrier Integrity: Barrier is intact. Slight bend in both screens however; barrier integrity has not been compromised.

#### **Field Activities:**

Description of debris inspection & removal activities: Removed leaves, sticks and mud from barrier. No MEC/MD found.

**Barrier Integrity:** Barrier is slightly bent however; barrier integrity has not been compromised.

### PHOTO LOG

10/29/2009 3 of 10

PICTURES SHOWING SAND CREEK BARRIERS UPON ARRIVAL

10/29/2009 4 of 10

PICTURE SHOWING UXO TECHNICIAN REMOVING ACCUMULATED LEAVES FROM SCREEN.

VIEW OF SLIGHT "BEND" NOTED IN THE UPSTREAM BARRIER.

### PHOTO LOG

11/24/2009 3 of 10

PICTURES SHOWING SAND CREEK BARRIERS UPON ARRIVAL

11/24/2009 4 of 10

PICTURE SHOWING UXO TECHNICIAN REMOVING ACCUMULATED LEAVES FROM SCREEN.

11/24/2009 5 of 10

PICTURES SHOWING BARRIERS UPON DEPARTURE

### PHOTO LOG

12/21/2009 3 of 10

PICTURES SHOWING SAND CREEK BARRIERS UPON ARRIVAL.

12/21/2009 4 of 10

PICTURE SHOWING UXO TECHNICIAN REMOVING ACCUMULATED DEBRIS FROM SCREENS.

12/21/2009 5 of 10

PICTURE SHOWING SILT BEGINNING TO ACCUMULATE ALONG DOWN STREAM SCREEN (LEFT).