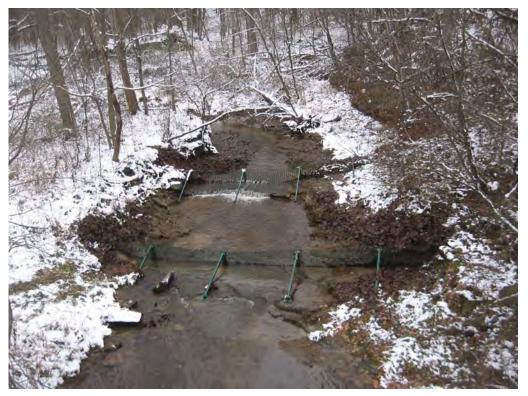

10/29/2009 5 of 10

PICTURES SHOWING BARRIERS UPON DEPARTURE

10/29/2009 6 of 10