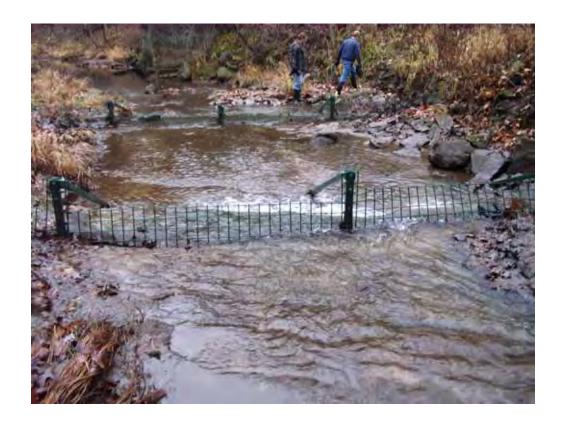

### PHOTO LOG

10/29/2009 3 of 10

PICTURES SHOWING SAND CREEK BARRIERS UPON ARRIVAL

10/29/2009 4 of 10

PICTURE SHOWING UXO TECHNICIAN REMOVING ACCUMULATED LEAVES FROM SCREEN.

VIEW OF SLIGHT "BEND" NOTED IN THE UPSTREAM BARRIER.

10/29/2009 5 of 10

PICTURES SHOWING BARRIERS UPON DEPARTURE

10/29/2009 6 of 10