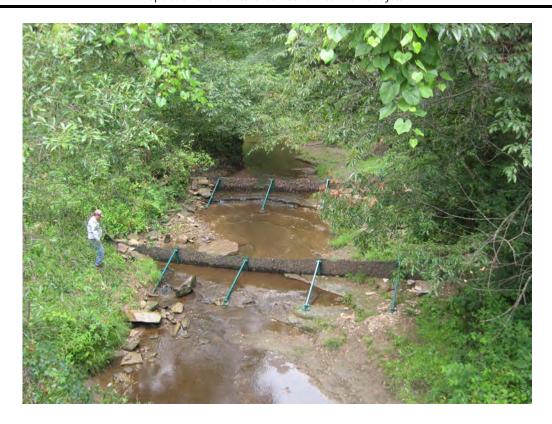

### PHOTO LOG

10/29/2009 3 of 10

PICTURES SHOWING SAND CREEK BARRIERS UPON ARRIVAL

10/29/2009 4 of 10

PICTURE SHOWING UXO TECHNICIAN REMOVING ACCUMULATED LEAVES FROM SCREEN.

VIEW OF SLIGHT "BEND" NOTED IN THE UPSTREAM BARRIER.

### PHOTO LOG

11/24/2009 3 of 10

PICTURES SHOWING SAND CREEK BARRIERS UPON ARRIVAL

11/24/2009 4 of 10

PICTURE SHOWING UXO TECHNICIAN REMOVING ACCUMULATED LEAVES FROM SCREEN.

11/24/2009 5 of 10

PICTURES SHOWING BARRIERS UPON DEPARTURE

### PHOTO LOG

12/21/2009 3 of 10

PICTURES SHOWING SAND CREEK BARRIERS UPON ARRIVAL.

12/21/2009 4 of 10

PICTURE SHOWING UXO TECHNICIAN REMOVING ACCUMULATED DEBRIS FROM SCREENS.

12/21/2009 5 of 10

PICTURE SHOWING SILT BEGINNING TO ACCUMULATE ALONG DOWN STREAM SCREEN (LEFT).