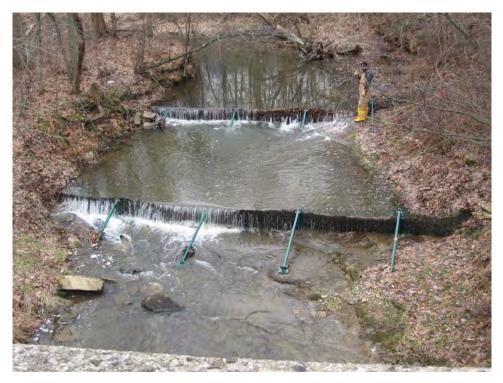

### PHOTO LOG

10/29/2009 3 of 10

PICTURES SHOWING SAND CREEK BARRIERS UPON ARRIVAL

10/29/2009 4 of 10

PICTURE SHOWING UXO TECHNICIAN REMOVING ACCUMULATED LEAVES FROM SCREEN.

VIEW OF SLIGHT "BEND" NOTED IN THE UPSTREAM BARRIER.

10/29/2009 5 of 10

PICTURES SHOWING BARRIERS UPON DEPARTURE

10/29/2009 6 of 10