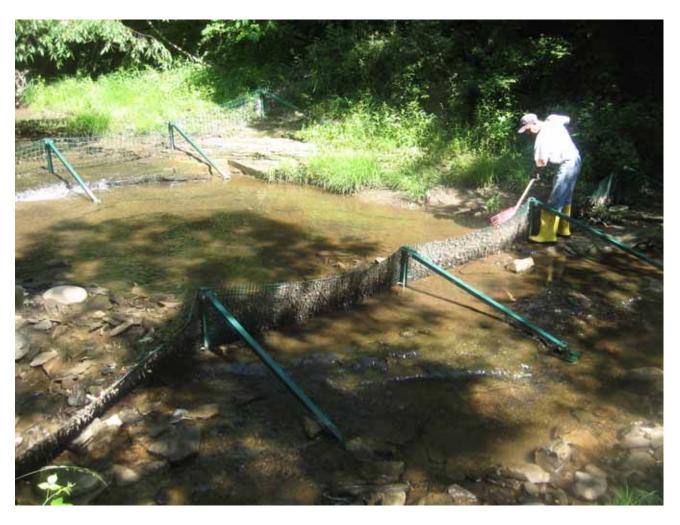

### PHOTO LOG

10/29/2009 3 of 10

PICTURES SHOWING SAND CREEK BARRIERS UPON ARRIVAL

10/29/2009 4 of 10

PICTURE SHOWING UXO TECHNICIAN REMOVING ACCUMULATED LEAVES FROM SCREEN.

VIEW OF SLIGHT "BEND" NOTED IN THE UPSTREAM BARRIER.