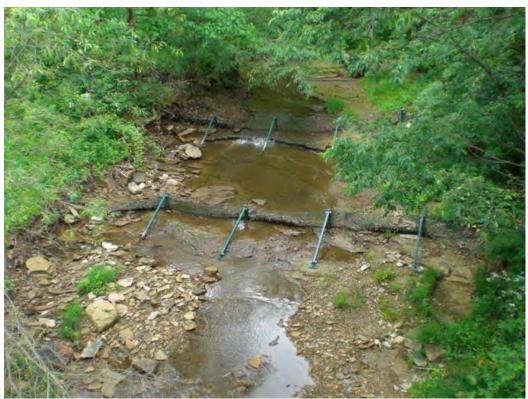

### PHOTO LOG

10/29/2009 3 of 10

PICTURES SHOWING SAND CREEK BARRIERS UPON ARRIVAL

10/29/2009 4 of 10

PICTURE SHOWING UXO TECHNICIAN REMOVING ACCUMULATED LEAVES FROM SCREEN.

VIEW OF SLIGHT "BEND" NOTED IN THE UPSTREAM BARRIER.

10/29/2009 5 of 10

PICTURES SHOWING BARRIERS UPON DEPARTURE

10/29/2009 6 of 10