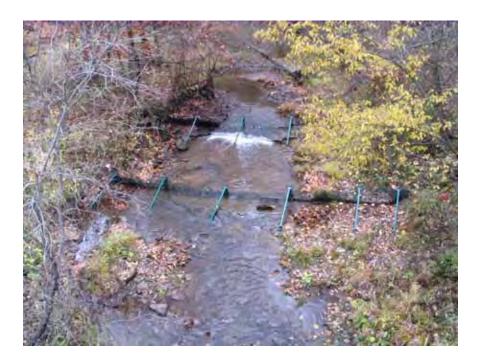

### PHOTO LOG

10/29/2009 3 of 10

PICTURES SHOWING SAND CREEK BARRIERS UPON ARRIVAL

10/29/2009 4 of 10

PICTURE SHOWING UXO TECHNICIAN REMOVING ACCUMULATED LEAVES FROM SCREEN.

VIEW OF SLIGHT "BEND" NOTED IN THE UPSTREAM BARRIER.