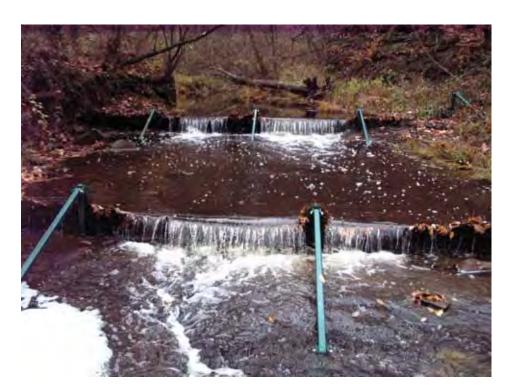

10/29/2009 5 of 10

PICTURES SHOWING BARRIERS UPON DEPARTURE

10/29/2009 6 of 10