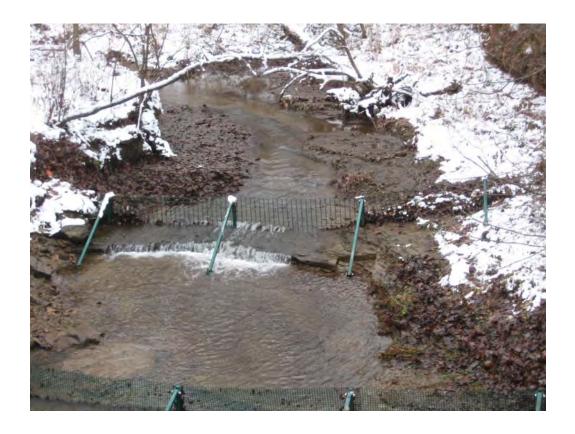

10/29/2009 5 of 10

PICTURES SHOWING BARRIERS UPON DEPARTURE

10/29/2009 6 of 10