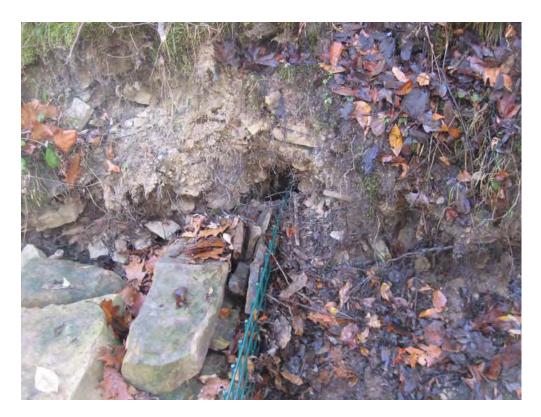

Assessment of any changes since previous visit: Silt is starting to accumulate in front of the down stream screen (see picture).

Repairs made or need to be made: None

12/21/2009 1 of 10

| Prime Contract<br>No:            |                                                                  |       |        | Report No.      | 2        |  |
|----------------------------------|------------------------------------------------------------------|-------|--------|-----------------|----------|--|
| PIKA JOB #:                      | 09-46-169                                                        |       |        | Date:           | 11-24-09 |  |
| Project:                         | Operation and Maintenance                                        |       | ne San | d Creek Barrier | System   |  |
| <b>Environmental Conditions:</b> |                                                                  |       |        |                 |          |  |
|                                  | Weather Conditions (Bright Sun,<br>Clear, Overcast, Rain, Snow): |       | Cloudy |                 |          |  |
| Temperature:                     | Temperature:                                                     |       | 48° F  |                 |          |  |
| Wind (Still, Moderate, High):    |                                                                  | Still |        |                 |          |  |
| Humidity (Dry, Moderate, Humid): |                                                                  | Dry   |        |                 |          |  |

### PHOTO LOG

12/21/2009 3 of 10

PICTURES SHOWING SAND CREEK BARRIERS UPON ARRIVAL.

12/21/2009 4 of 10

PICTURE SHOWING UXO TECHNICIAN REMOVING ACCUMULATED DEBRIS FROM SCREENS.

12/21/2009 5 of 10

PICTURE SHOWING SILT BEGINNING TO ACCUMULATE ALONG DOWN STREAM SCREEN (LEFT).