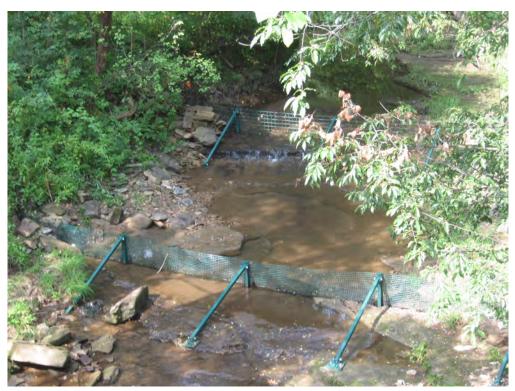

### PHOTO LOG

12/21/2009 3 of 10

PICTURES SHOWING SAND CREEK BARRIERS UPON ARRIVAL.

12/21/2009 4 of 10

PICTURE SHOWING UXO TECHNICIAN REMOVING ACCUMULATED DEBRIS FROM SCREENS.

12/21/2009 5 of 10

PICTURE SHOWING SILT BEGINNING TO ACCUMULATE ALONG DOWN STREAM SCREEN (LEFT).