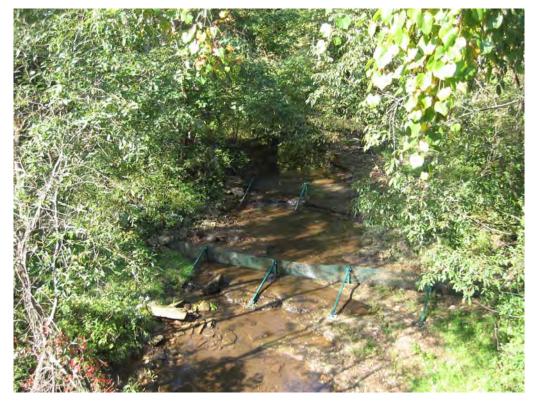

### PHOTO LOG

10/29/2009 3 of 10

PICTURES SHOWING SAND CREEK BARRIERS UPON ARRIVAL

10/29/2009 4 of 10

PICTURE SHOWING UXO TECHNICIAN REMOVING ACCUMULATED LEAVES FROM SCREEN.

VIEW OF SLIGHT "BEND" NOTED IN THE UPSTREAM BARRIER.

### PHOTO LOG

11/24/2009 3 of 10

PICTURES SHOWING SAND CREEK BARRIERS UPON ARRIVAL

11/24/2009 4 of 10

PICTURE SHOWING UXO TECHNICIAN REMOVING ACCUMULATED LEAVES FROM SCREEN.

11/24/2009 5 of 10

PICTURES SHOWING BARRIERS UPON DEPARTURE

### PHOTO LOG

12/21/2009 3 of 10

PICTURES SHOWING SAND CREEK BARRIERS UPON ARRIVAL.

12/21/2009 4 of 10

PICTURE SHOWING UXO TECHNICIAN REMOVING ACCUMULATED DEBRIS FROM SCREENS.

12/21/2009 5 of 10

PICTURE SHOWING SILT BEGINNING TO ACCUMULATE ALONG DOWN STREAM SCREEN (LEFT).