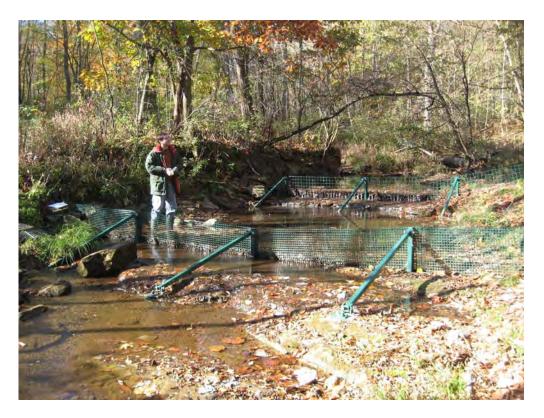

### PHOTO LOG

10/29/2009 3 of 10

PICTURES SHOWING SAND CREEK BARRIERS UPON ARRIVAL

10/29/2009 4 of 10

PICTURE SHOWING UXO TECHNICIAN REMOVING ACCUMULATED LEAVES FROM SCREEN.

VIEW OF SLIGHT "BEND" NOTED IN THE UPSTREAM BARRIER.

10/29/2009 5 of 10

PICTURES SHOWING BARRIERS UPON DEPARTURE

10/29/2009 6 of 10