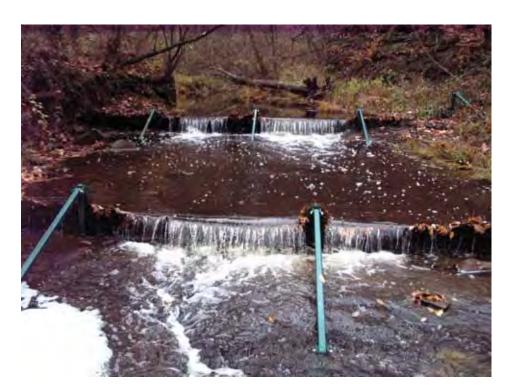

### PHOTO LOG

11/24/2009 3 of 10

PICTURES SHOWING SAND CREEK BARRIERS UPON ARRIVAL

11/24/2009 4 of 10

PICTURE SHOWING UXO TECHNICIAN REMOVING ACCUMULATED LEAVES FROM SCREEN.

11/24/2009 5 of 10

PICTURES SHOWING BARRIERS UPON DEPARTURE