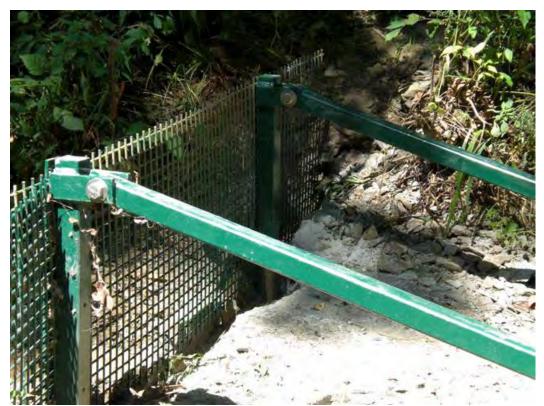

#### **Field Activities:**

Description of debris inspection & removal activities: Removed leaves, sticks, mud and some ice/snow from barrier. No MEC/MD found.

Barrier Integrity: Barrier is intact. Slight bend in both screens however; barrier integrity has not been compromised.

### PHOTO LOG

10/29/2009 3 of 10

PICTURES SHOWING SAND CREEK BARRIERS UPON ARRIVAL

10/29/2009 4 of 10

PICTURE SHOWING UXO TECHNICIAN REMOVING ACCUMULATED LEAVES FROM SCREEN.

VIEW OF SLIGHT "BEND" NOTED IN THE UPSTREAM BARRIER.