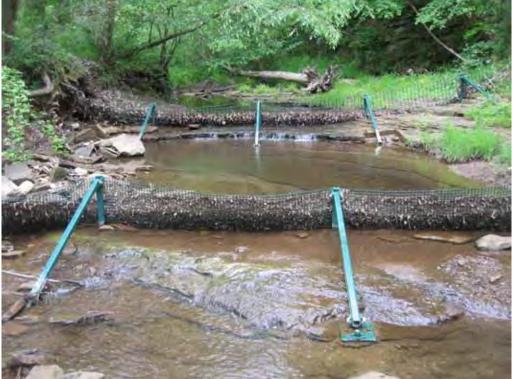

### PHOTO LOG

10/29/2009 3 of 10

PICTURES SHOWING SAND CREEK BARRIERS UPON ARRIVAL

10/29/2009 4 of 10

PICTURE SHOWING UXO TECHNICIAN REMOVING ACCUMULATED LEAVES FROM SCREEN.

VIEW OF SLIGHT "BEND" NOTED IN THE UPSTREAM BARRIER.

10/29/2009 5 of 10

PICTURES SHOWING BARRIERS UPON DEPARTURE

10/29/2009 6 of 10

### PHOTO LOG

11/24/2009 3 of 10

PICTURES SHOWING SAND CREEK BARRIERS UPON ARRIVAL

11/24/2009 4 of 10

PICTURE SHOWING UXO TECHNICIAN REMOVING ACCUMULATED LEAVES FROM SCREEN.

11/24/2009 5 of 10

PICTURES SHOWING BARRIERS UPON DEPARTURE

### PHOTO LOG

12/21/2009 3 of 10

PICTURES SHOWING SAND CREEK BARRIERS UPON ARRIVAL.

12/21/2009 4 of 10

PICTURE SHOWING UXO TECHNICIAN REMOVING ACCUMULATED DEBRIS FROM SCREENS.

12/21/2009 5 of 10

PICTURE SHOWING SILT BEGINNING TO ACCUMULATE ALONG DOWN STREAM SCREEN (LEFT).

PICTURES SHOWING BARRIERS UPON DEPARTURE.

12/21/2009 6 of 10