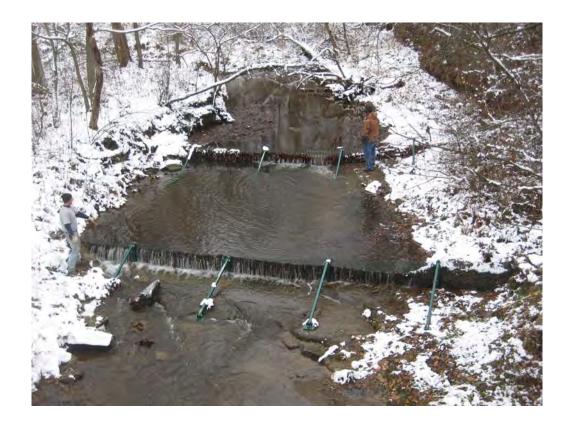

### PHOTO LOG

12/21/2009 3 of 10

PICTURES SHOWING SAND CREEK BARRIERS UPON ARRIVAL.

12/21/2009 4 of 10

PICTURE SHOWING UXO TECHNICIAN REMOVING ACCUMULATED DEBRIS FROM SCREENS.

12/21/2009 5 of 10

PICTURE SHOWING SILT BEGINNING TO ACCUMULATE ALONG DOWN STREAM SCREEN (LEFT).

PICTURES SHOWING BARRIERS UPON DEPARTURE.

12/21/2009 6 of 10