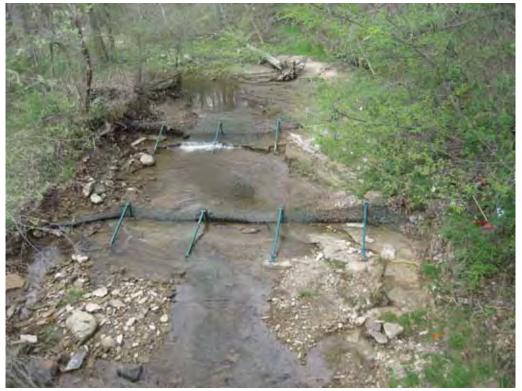

### PHOTO LOG

11/24/2009 3 of 10

PICTURES SHOWING SAND CREEK BARRIERS UPON ARRIVAL

11/24/2009 4 of 10

PICTURE SHOWING UXO TECHNICIAN REMOVING ACCUMULATED LEAVES FROM SCREEN.

11/24/2009 5 of 10

PICTURES SHOWING BARRIERS UPON DEPARTURE