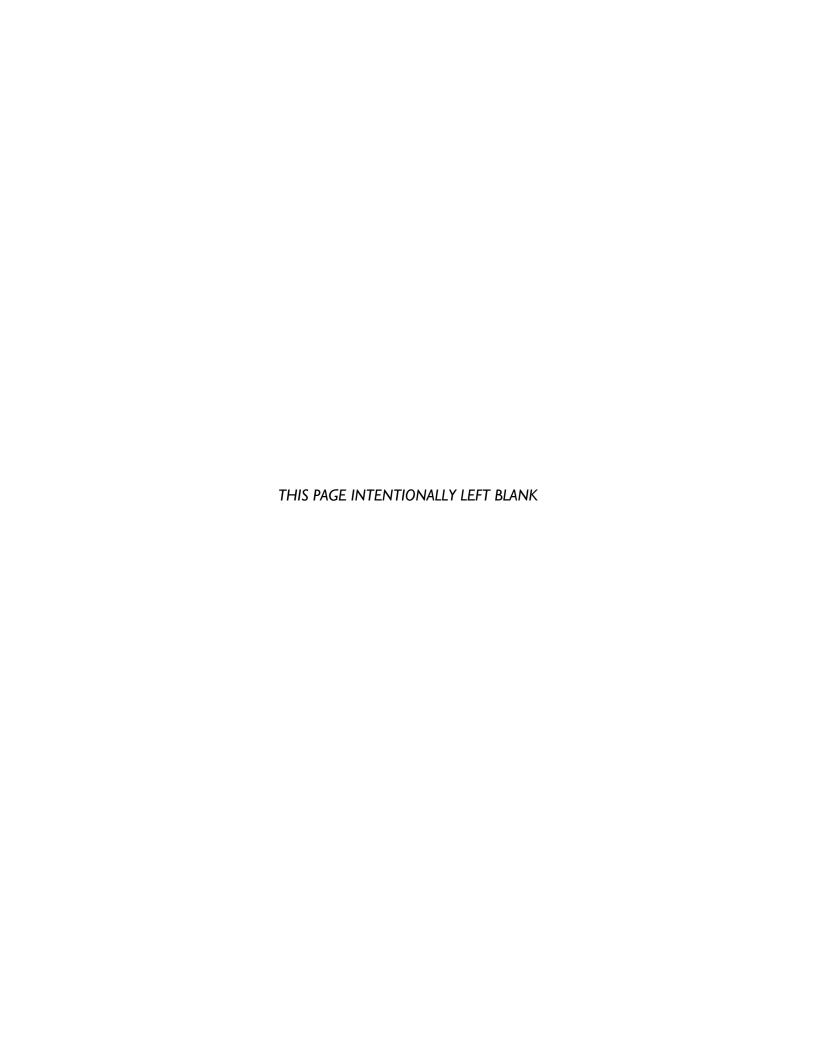

### PHOTO LOG

10/29/2009 3 of 10

PICTURES SHOWING SAND CREEK BARRIERS UPON ARRIVAL

10/29/2009 4 of 10

PICTURE SHOWING UXO TECHNICIAN REMOVING ACCUMULATED LEAVES FROM SCREEN.

VIEW OF SLIGHT "BEND" NOTED IN THE UPSTREAM BARRIER.

10/29/2009 5 of 10

PICTURES SHOWING BARRIERS UPON DEPARTURE

10/29/2009 6 of 10