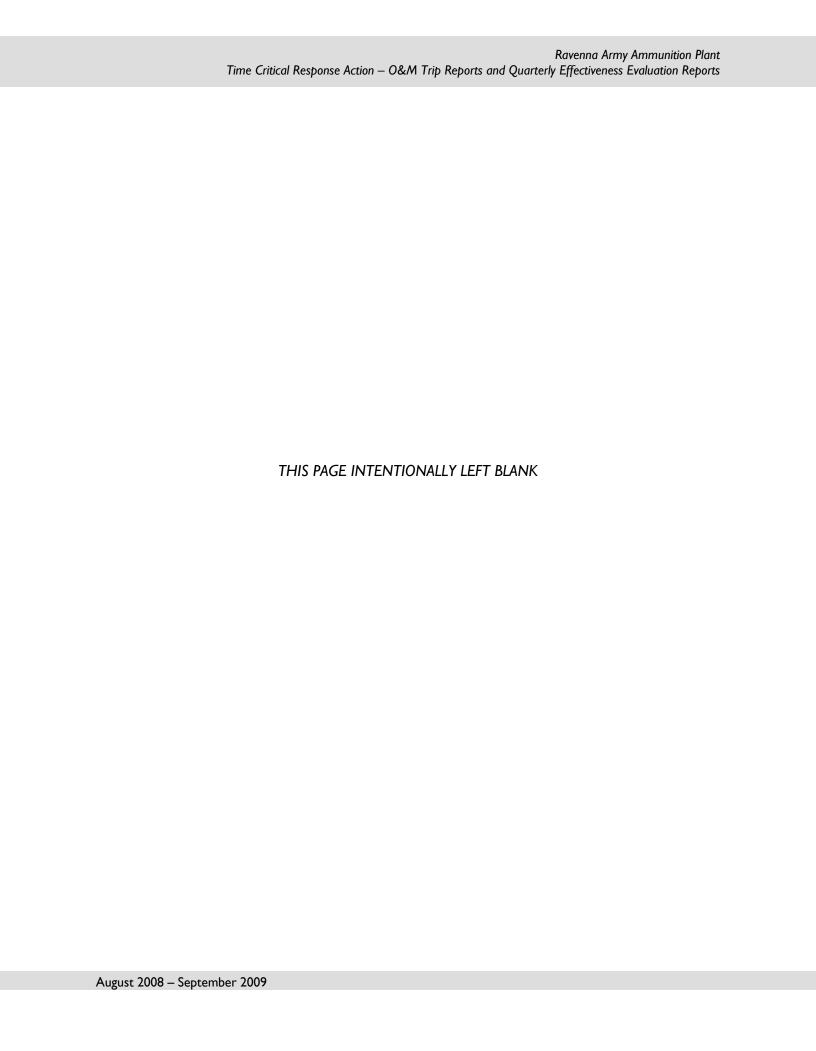

### PHOTO LOG

10/29/2009 3 of 10

PICTURES SHOWING SAND CREEK BARRIERS UPON ARRIVAL

10/29/2009 4 of 10

PICTURE SHOWING UXO TECHNICIAN REMOVING ACCUMULATED LEAVES FROM SCREEN.

VIEW OF SLIGHT "BEND" NOTED IN THE UPSTREAM BARRIER.