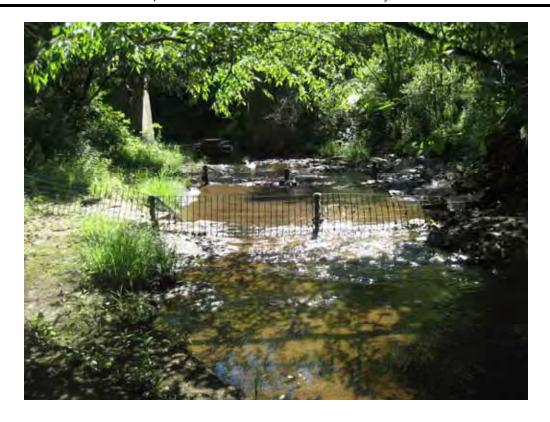

### PHOTO LOG

10/29/2009 3 of 10

PICTURES SHOWING SAND CREEK BARRIERS UPON ARRIVAL

10/29/2009 4 of 10

PICTURE SHOWING UXO TECHNICIAN REMOVING ACCUMULATED LEAVES FROM SCREEN.

VIEW OF SLIGHT "BEND" NOTED IN THE UPSTREAM BARRIER.

10/29/2009 5 of 10

PICTURES SHOWING BARRIERS UPON DEPARTURE

10/29/2009 6 of 10