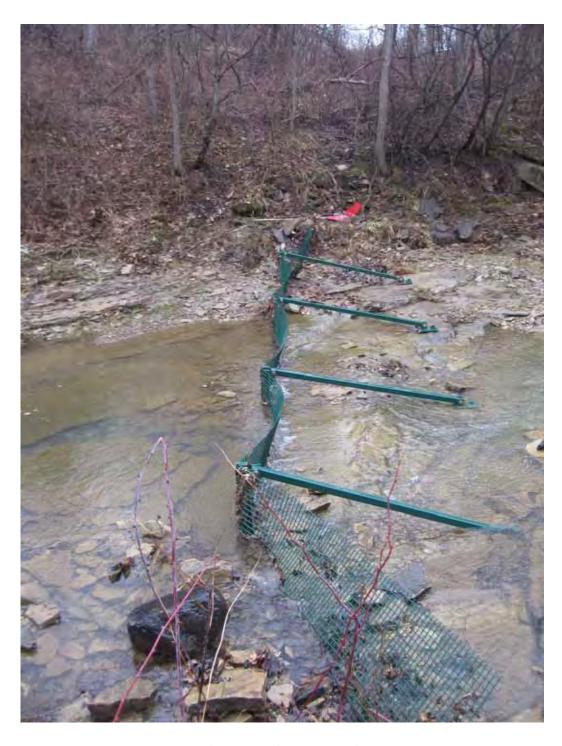

#### **Field Activities:**

Description of debris inspection & removal activities: Removed leaves, sticks, mud and some ice/snow from barrier. No MEC/MD found.

Barrier Integrity: Barrier is intact. Slight bend in both screens however; barrier integrity has not been compromised.

### PHOTO LOG

10/29/2009 3 of 10

PICTURES SHOWING SAND CREEK BARRIERS UPON ARRIVAL

10/29/2009 4 of 10

PICTURE SHOWING UXO TECHNICIAN REMOVING ACCUMULATED LEAVES FROM SCREEN.

VIEW OF SLIGHT "BEND" NOTED IN THE UPSTREAM BARRIER.