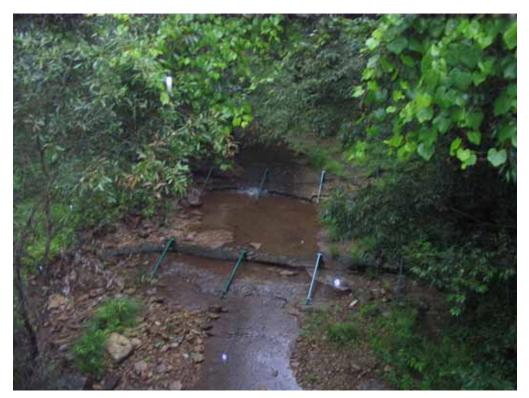

### PHOTO LOG

10/29/2009 3 of 10

PICTURES SHOWING SAND CREEK BARRIERS UPON ARRIVAL

10/29/2009 4 of 10

PICTURE SHOWING UXO TECHNICIAN REMOVING ACCUMULATED LEAVES FROM SCREEN.

VIEW OF SLIGHT "BEND" NOTED IN THE UPSTREAM BARRIER.

10/29/2009 5 of 10

PICTURES SHOWING BARRIERS UPON DEPARTURE

10/29/2009 6 of 10