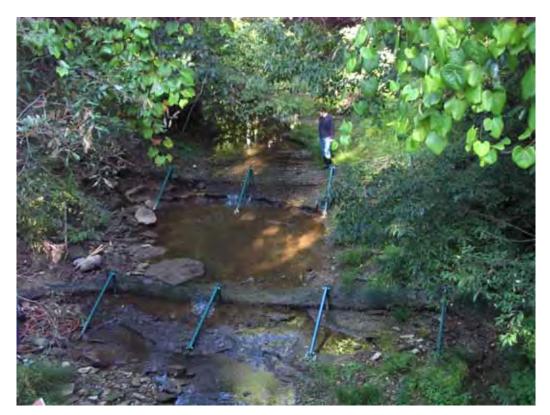

### PHOTO LOG

10/29/2009 3 of 10

PICTURES SHOWING SAND CREEK BARRIERS UPON ARRIVAL

10/29/2009 4 of 10

PICTURE SHOWING UXO TECHNICIAN REMOVING ACCUMULATED LEAVES FROM SCREEN.

VIEW OF SLIGHT "BEND" NOTED IN THE UPSTREAM BARRIER.

### PHOTO LOG

11/24/2009 3 of 10

PICTURES SHOWING SAND CREEK BARRIERS UPON ARRIVAL

11/24/2009 4 of 10

PICTURE SHOWING UXO TECHNICIAN REMOVING ACCUMULATED LEAVES FROM SCREEN.

11/24/2009 5 of 10

PICTURES SHOWING BARRIERS UPON DEPARTURE

### PHOTO LOG

12/21/2009 3 of 10

PICTURES SHOWING SAND CREEK BARRIERS UPON ARRIVAL.

12/21/2009 4 of 10

PICTURE SHOWING UXO TECHNICIAN REMOVING ACCUMULATED DEBRIS FROM SCREENS.

12/21/2009 5 of 10

PICTURE SHOWING SILT BEGINNING TO ACCUMULATE ALONG DOWN STREAM SCREEN (LEFT).