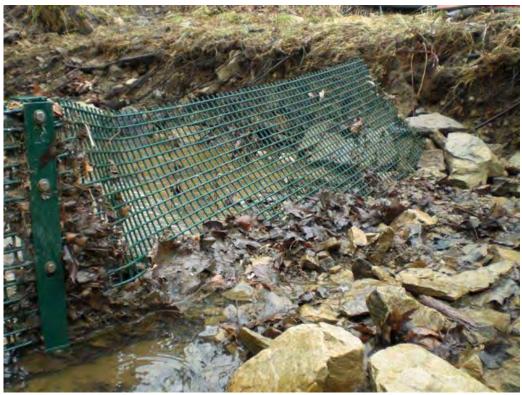

#### **Field Activities:**

Description of debris inspection & removal activities: Removed leaves, sticks, mud and some ice/snow from barrier. No MEC/MD found.

Barrier Integrity: Barrier is intact. Slight bend in both screens however; barrier integrity has not been compromised.

### PHOTO LOG

10/29/2009 3 of 10

PICTURES SHOWING SAND CREEK BARRIERS UPON ARRIVAL

10/29/2009 4 of 10

PICTURE SHOWING UXO TECHNICIAN REMOVING ACCUMULATED LEAVES FROM SCREEN.

VIEW OF SLIGHT "BEND" NOTED IN THE UPSTREAM BARRIER.