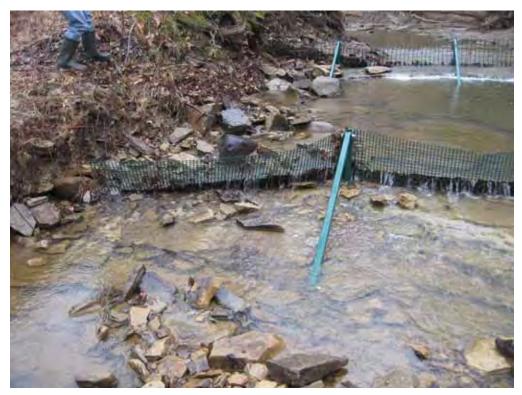

### PHOTO LOG

10/29/2009 3 of 10

PICTURES SHOWING SAND CREEK BARRIERS UPON ARRIVAL

10/29/2009 4 of 10

PICTURE SHOWING UXO TECHNICIAN REMOVING ACCUMULATED LEAVES FROM SCREEN.

VIEW OF SLIGHT "BEND" NOTED IN THE UPSTREAM BARRIER.

10/29/2009 5 of 10

PICTURES SHOWING BARRIERS UPON DEPARTURE

10/29/2009 6 of 10