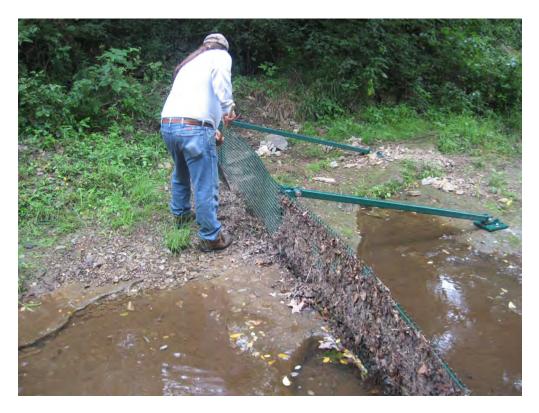

### PHOTO LOG

10/29/2009 3 of 10

PICTURES SHOWING SAND CREEK BARRIERS UPON ARRIVAL

10/29/2009 4 of 10

PICTURE SHOWING UXO TECHNICIAN REMOVING ACCUMULATED LEAVES FROM SCREEN.

VIEW OF SLIGHT "BEND" NOTED IN THE UPSTREAM BARRIER.