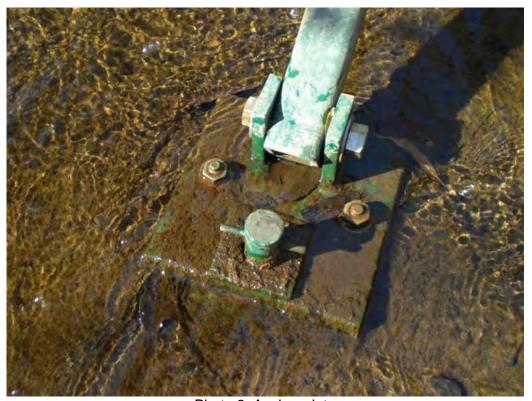

#### **Field Activities:**

Description of debris inspection & removal activities: Removed leaves, sticks, mud and some ice/snow from barrier. No MEC/MD found.

Barrier Integrity: Barrier is intact. Slight bend in both screens however; barrier integrity has not been compromised.

#### **Field Activities:**

**Description of debris inspection & removal activities:** Removed leaves, sticks and mud from barrier. No MEC/MD found.

Barrier Integrity: Barrier is intact. Slight bend in both screens however; barrier integrity has not been compromised.

#### **Field Activities:**

Description of debris inspection & removal activities: Removed leaves, sticks and mud from barrier. No MEC/MD found.

**Barrier Integrity:** Barrier is slightly bent however; barrier integrity has not been compromised.