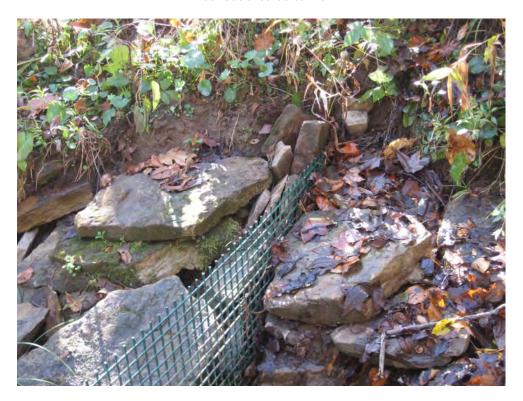

### PHOTO LOG

10/29/2009 3 of 10

PICTURES SHOWING SAND CREEK BARRIERS UPON ARRIVAL

10/29/2009 4 of 10

PICTURE SHOWING UXO TECHNICIAN REMOVING ACCUMULATED LEAVES FROM SCREEN.

VIEW OF SLIGHT "BEND" NOTED IN THE UPSTREAM BARRIER.

10/29/2009 5 of 10

PICTURES SHOWING BARRIERS UPON DEPARTURE

10/29/2009 6 of 10