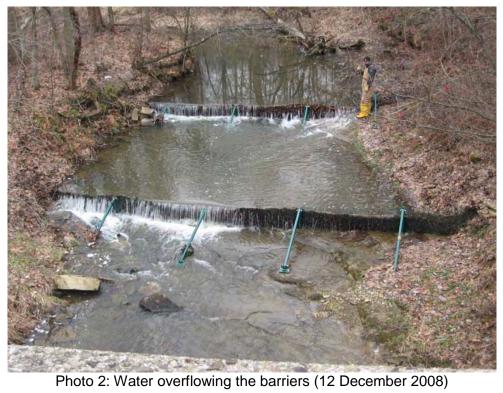

### PHOTO LOG

11/24/2009 3 of 10

PICTURES SHOWING SAND CREEK BARRIERS UPON ARRIVAL

11/24/2009 4 of 10

PICTURE SHOWING UXO TECHNICIAN REMOVING ACCUMULATED LEAVES FROM SCREEN.

11/24/2009 5 of 10

PICTURES SHOWING BARRIERS UPON DEPARTURE