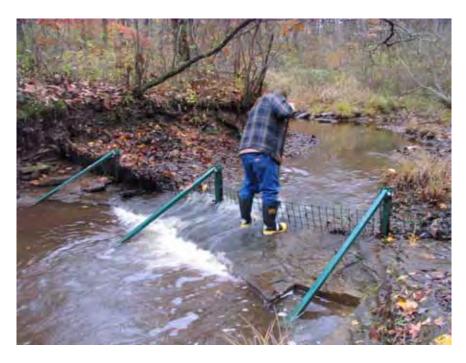

#### **Field Activities:**

Description of debris inspection & removal activities: Removed leaves, sticks, mud and some ice/snow from barrier. No MEC/MD found.

Barrier Integrity: Barrier is intact. Slight bend in both screens however; barrier integrity has not been compromised.

#### **Field Activities:**

**Description of debris inspection & removal activities:** Removed leaves, sticks and mud from barrier. No MEC/MD found.

Barrier Integrity: Barrier is intact. Slight bend in both screens however; barrier integrity has not been compromised.