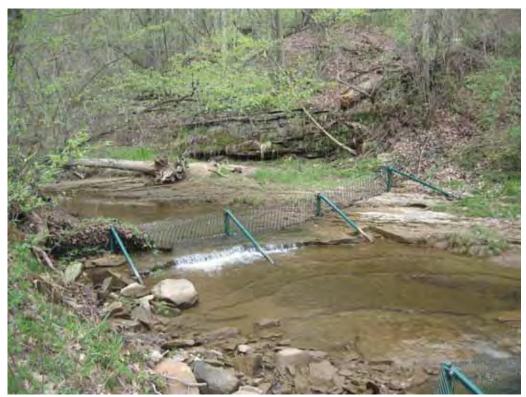

### PHOTO LOG

10/29/2009 3 of 10

PICTURES SHOWING SAND CREEK BARRIERS UPON ARRIVAL

10/29/2009 4 of 10

PICTURE SHOWING UXO TECHNICIAN REMOVING ACCUMULATED LEAVES FROM SCREEN.

VIEW OF SLIGHT "BEND" NOTED IN THE UPSTREAM BARRIER.