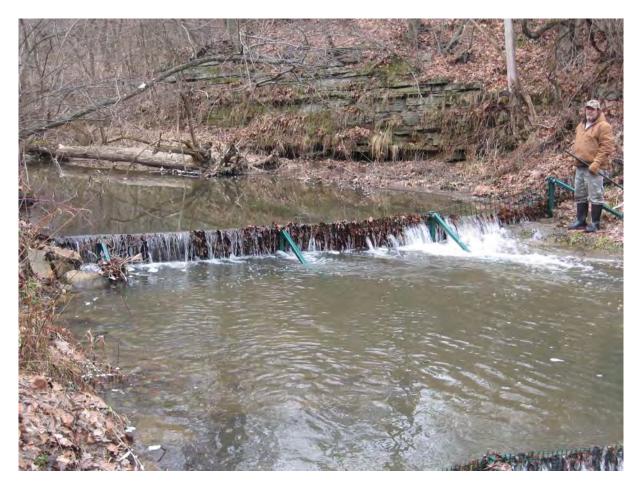

### PHOTO LOG

10/29/2009 3 of 10

PICTURES SHOWING SAND CREEK BARRIERS UPON ARRIVAL

10/29/2009 4 of 10

PICTURE SHOWING UXO TECHNICIAN REMOVING ACCUMULATED LEAVES FROM SCREEN.

VIEW OF SLIGHT "BEND" NOTED IN THE UPSTREAM BARRIER.