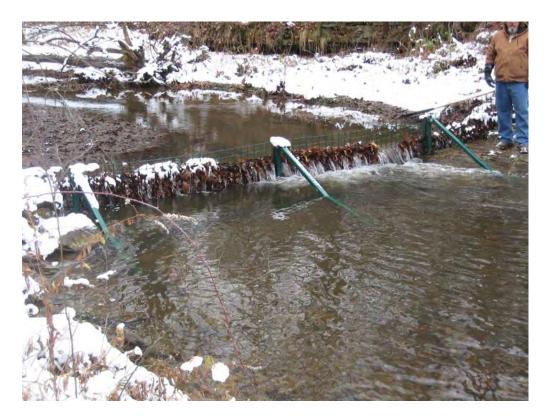

### PHOTO LOG

10/29/2009 3 of 10

PICTURES SHOWING SAND CREEK BARRIERS UPON ARRIVAL

10/29/2009 4 of 10

PICTURE SHOWING UXO TECHNICIAN REMOVING ACCUMULATED LEAVES FROM SCREEN.

VIEW OF SLIGHT "BEND" NOTED IN THE UPSTREAM BARRIER.