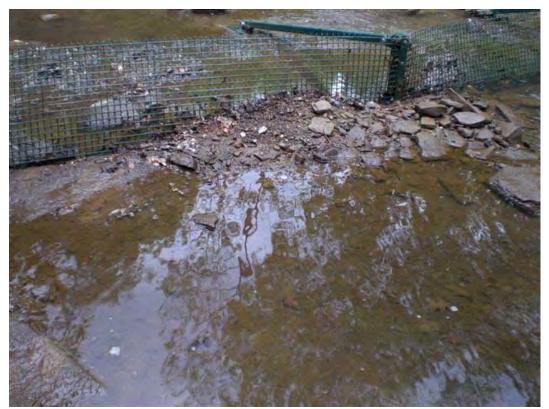

Assessment of any changes since previous visit: Silt is starting to accumulate in front of the down stream screen (see picture).

Repairs made or need to be made: None

12/21/2009 1 of 10

| Prime Contract<br>No:            |                                                                  |       |        | Report No.      | 2        |  |
|----------------------------------|------------------------------------------------------------------|-------|--------|-----------------|----------|--|
| PIKA JOB #:                      | 09-46-169                                                        |       |        | Date:           | 11-24-09 |  |
| Project:                         | Operation and Maintenance                                        |       | ne San | d Creek Barrier | System   |  |
| <b>Environmental Conditions:</b> |                                                                  |       |        |                 |          |  |
|                                  | Weather Conditions (Bright Sun,<br>Clear, Overcast, Rain, Snow): |       | Cloudy |                 |          |  |
| Temperature:                     | Temperature:                                                     |       | 48° F  |                 |          |  |
| Wind (Still, Moderate, High):    |                                                                  | Still |        |                 |          |  |
| Humidity (Dry, Moderate, Humid): |                                                                  | Dry   |        |                 |          |  |

### PHOTO LOG

12/21/2009 3 of 10

PICTURES SHOWING SAND CREEK BARRIERS UPON ARRIVAL.

12/21/2009 4 of 10

PICTURE SHOWING UXO TECHNICIAN REMOVING ACCUMULATED DEBRIS FROM SCREENS.

12/21/2009 5 of 10

PICTURE SHOWING SILT BEGINNING TO ACCUMULATE ALONG DOWN STREAM SCREEN (LEFT).