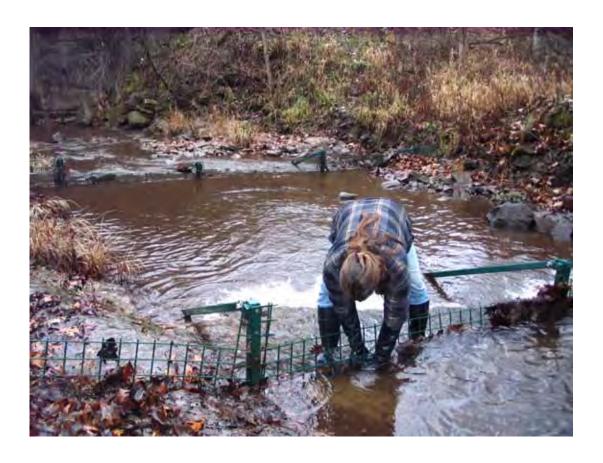

### PHOTO LOG

10/29/2009 3 of 10

PICTURES SHOWING SAND CREEK BARRIERS UPON ARRIVAL

10/29/2009 4 of 10

PICTURE SHOWING UXO TECHNICIAN REMOVING ACCUMULATED LEAVES FROM SCREEN.

VIEW OF SLIGHT "BEND" NOTED IN THE UPSTREAM BARRIER.