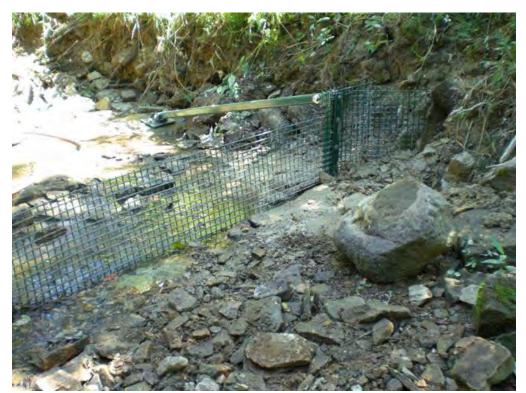

Assessment of any changes since previous visit: Silt is starting to accumulate in front of the down stream screen (see picture).

Repairs made or need to be made: None

12/21/2009 1 of 10

| Prime Contract<br>No:            |                                                                  |       |        | Report No.      | 2        |  |
|----------------------------------|------------------------------------------------------------------|-------|--------|-----------------|----------|--|
| PIKA JOB #:                      | 09-46-169                                                        |       |        | Date:           | 11-24-09 |  |
| Project:                         | Operation and Maintenance                                        |       | ne San | d Creek Barrier | System   |  |
| <b>Environmental Conditions:</b> |                                                                  |       |        |                 |          |  |
|                                  | Weather Conditions (Bright Sun,<br>Clear, Overcast, Rain, Snow): |       | Cloudy |                 |          |  |
| Temperature:                     | Temperature:                                                     |       | 48° F  |                 |          |  |
| Wind (Still, Moderate, High):    |                                                                  | Still |        |                 |          |  |
| Humidity (Dry, Moderate, Humid): |                                                                  | Dry   |        |                 |          |  |

### PHOTO LOG

12/21/2009 3 of 10

PICTURES SHOWING SAND CREEK BARRIERS UPON ARRIVAL.

12/21/2009 4 of 10

PICTURE SHOWING UXO TECHNICIAN REMOVING ACCUMULATED DEBRIS FROM SCREENS.

12/21/2009 5 of 10

PICTURE SHOWING SILT BEGINNING TO ACCUMULATE ALONG DOWN STREAM SCREEN (LEFT).