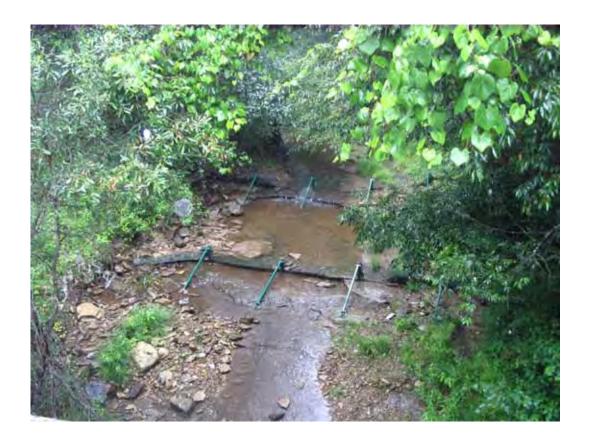

### PHOTO LOG

11/24/2009 3 of 10

PICTURES SHOWING SAND CREEK BARRIERS UPON ARRIVAL

11/24/2009 4 of 10

PICTURE SHOWING UXO TECHNICIAN REMOVING ACCUMULATED LEAVES FROM SCREEN.

11/24/2009 5 of 10

PICTURES SHOWING BARRIERS UPON DEPARTURE