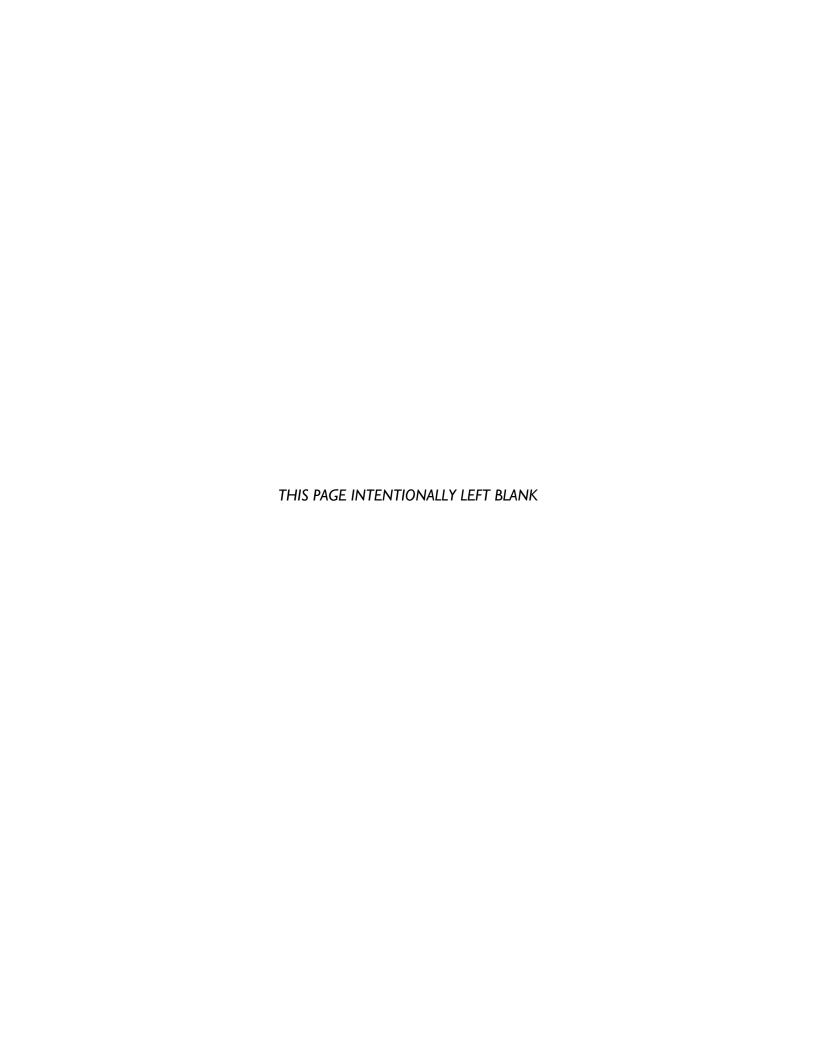

### PHOTO LOG

10/29/2009 3 of 10

PICTURES SHOWING SAND CREEK BARRIERS UPON ARRIVAL

10/29/2009 4 of 10

PICTURE SHOWING UXO TECHNICIAN REMOVING ACCUMULATED LEAVES FROM SCREEN.

VIEW OF SLIGHT "BEND" NOTED IN THE UPSTREAM BARRIER.