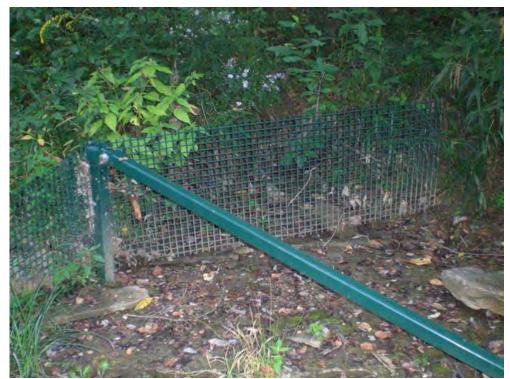

#### **Field Activities:**

Description of debris inspection & removal activities: Removed leaves, sticks, mud and some ice/snow from barrier. No MEC/MD found.

Barrier Integrity: Barrier is intact. Slight bend in both screens however; barrier integrity has not been compromised.

Assessment of any changes since previous visit: Silt is starting to accumulate in front of the down stream screen (see picture).

Repairs made or need to be made: None

12/21/2009 1 of 10

| Prime Contract<br>No:            |                                                                  |       |        | Report No.      | 2        |  |
|----------------------------------|------------------------------------------------------------------|-------|--------|-----------------|----------|--|
| PIKA JOB #:                      | 09-46-169                                                        |       |        | Date:           | 11-24-09 |  |
| Project:                         | Operation and Maintenance                                        |       | ne San | d Creek Barrier | System   |  |
| <b>Environmental Conditions:</b> |                                                                  |       |        |                 |          |  |
|                                  | Weather Conditions (Bright Sun,<br>Clear, Overcast, Rain, Snow): |       | Cloudy |                 |          |  |
| Temperature:                     | Temperature:                                                     |       | 48° F  |                 |          |  |
| Wind (Still, Moderate, High):    |                                                                  | Still |        |                 |          |  |
| Humidity (Dry, Moderate, Humid): |                                                                  | Dry   |        |                 |          |  |

### PHOTO LOG

10/29/2009 3 of 10

PICTURES SHOWING SAND CREEK BARRIERS UPON ARRIVAL

10/29/2009 4 of 10

PICTURE SHOWING UXO TECHNICIAN REMOVING ACCUMULATED LEAVES FROM SCREEN.

VIEW OF SLIGHT "BEND" NOTED IN THE UPSTREAM BARRIER.