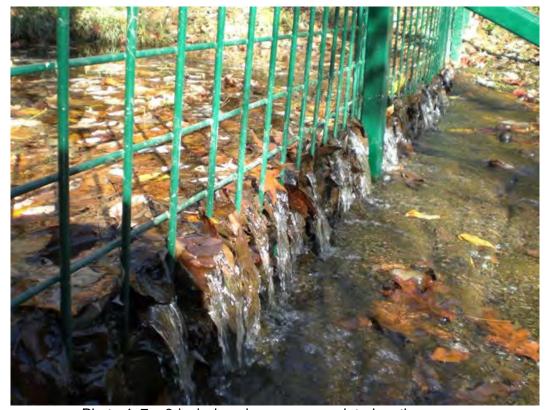

#### **Field Activities:**

Description of debris inspection & removal activities: Removed leaves, sticks, mud and some ice/snow from barrier. No MEC/MD found.

Barrier Integrity: Barrier is intact. Slight bend in both screens however; barrier integrity has not been compromised.

#### **Field Activities:**

**Description of debris inspection & removal activities:** Removed leaves, sticks and mud from barrier. No MEC/MD found.

Barrier Integrity: Barrier is intact. Slight bend in both screens however; barrier integrity has not been compromised.

#### **Field Activities:**

Description of debris inspection & removal activities: Removed leaves, sticks and mud from barrier. No MEC/MD found.

**Barrier Integrity:** Barrier is slightly bent however; barrier integrity has not been compromised.