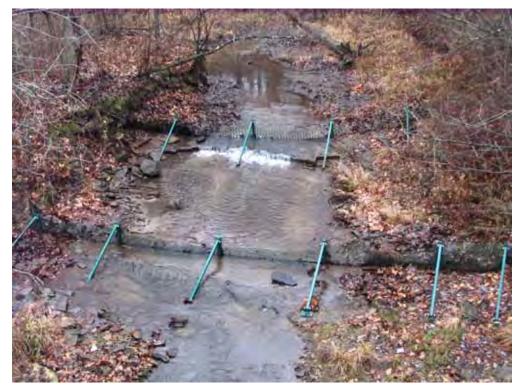

### PHOTO LOG

11/24/2009 3 of 10

PICTURES SHOWING SAND CREEK BARRIERS UPON ARRIVAL

11/24/2009 4 of 10

PICTURE SHOWING UXO TECHNICIAN REMOVING ACCUMULATED LEAVES FROM SCREEN.

11/24/2009 5 of 10

PICTURES SHOWING BARRIERS UPON DEPARTURE