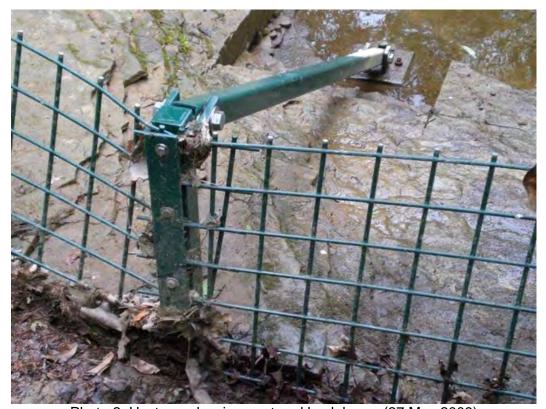

### PHOTO LOG

10/29/2009 3 of 10

PICTURES SHOWING SAND CREEK BARRIERS UPON ARRIVAL

10/29/2009 4 of 10

PICTURE SHOWING UXO TECHNICIAN REMOVING ACCUMULATED LEAVES FROM SCREEN.

VIEW OF SLIGHT "BEND" NOTED IN THE UPSTREAM BARRIER.

10/29/2009 5 of 10

PICTURES SHOWING BARRIERS UPON DEPARTURE

10/29/2009 6 of 10