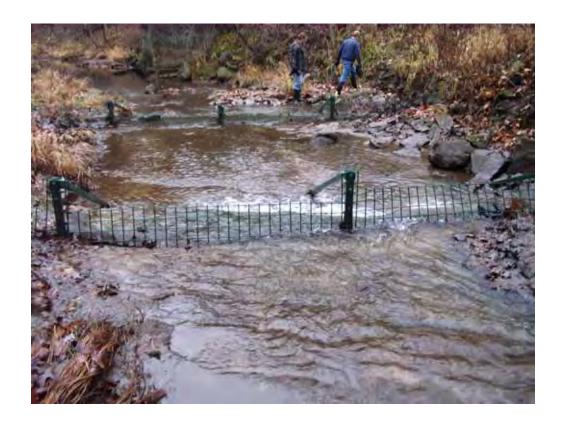

10/29/2009 5 of 10

PICTURES SHOWING BARRIERS UPON DEPARTURE

10/29/2009 6 of 10