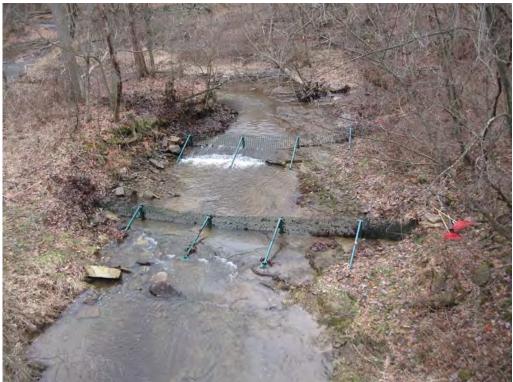

### PHOTO LOG

11/24/2009 3 of 10

PICTURES SHOWING SAND CREEK BARRIERS UPON ARRIVAL

11/24/2009 4 of 10

PICTURE SHOWING UXO TECHNICIAN REMOVING ACCUMULATED LEAVES FROM SCREEN.

11/24/2009 5 of 10

PICTURES SHOWING BARRIERS UPON DEPARTURE