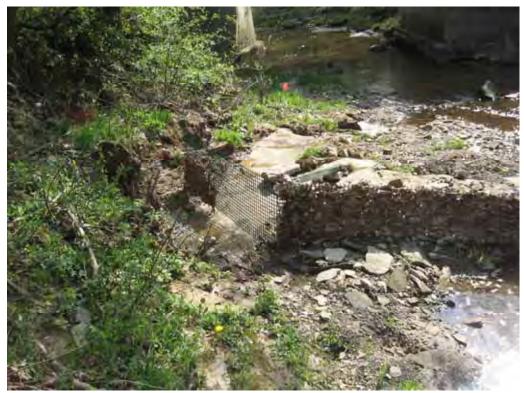

### PHOTO LOG

12/21/2009 3 of 10

PICTURES SHOWING SAND CREEK BARRIERS UPON ARRIVAL.

12/21/2009 4 of 10

PICTURE SHOWING UXO TECHNICIAN REMOVING ACCUMULATED DEBRIS FROM SCREENS.

12/21/2009 5 of 10

PICTURE SHOWING SILT BEGINNING TO ACCUMULATE ALONG DOWN STREAM SCREEN (LEFT).