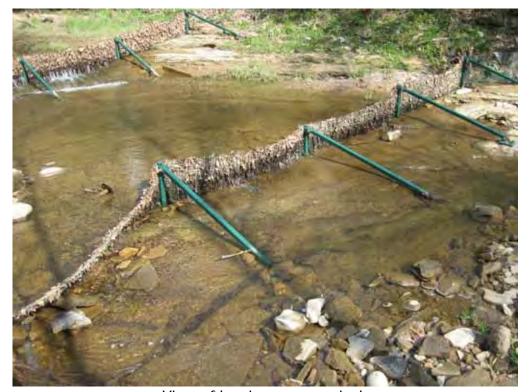

### PHOTO LOG

11/24/2009 3 of 10

PICTURES SHOWING SAND CREEK BARRIERS UPON ARRIVAL

11/24/2009 4 of 10

PICTURE SHOWING UXO TECHNICIAN REMOVING ACCUMULATED LEAVES FROM SCREEN.

11/24/2009 5 of 10

PICTURES SHOWING BARRIERS UPON DEPARTURE