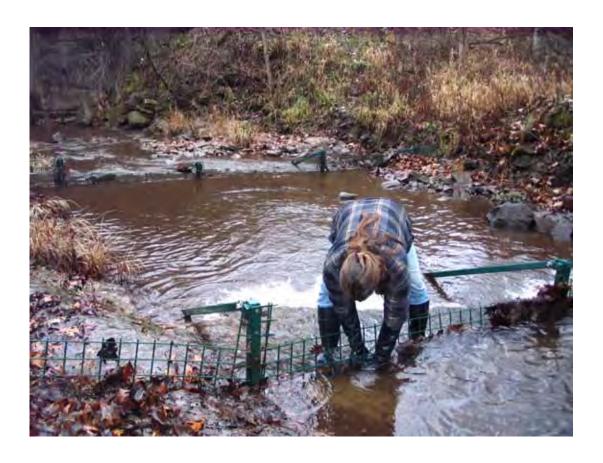

#### **Field Activities:**

Description of debris inspection & removal activities: Removed leaves, sticks, mud and some ice/snow from barrier. No MEC/MD found.

Barrier Integrity: Barrier is intact. Slight bend in both screens however; barrier integrity has not been compromised.

Assessment of any changes since previous visit: Silt is starting to accumulate in front of the down stream screen (see picture).

Repairs made or need to be made: None

12/21/2009 1 of 10

| Prime Contract<br>No:            |                                                                  |       |        | Report No.      | 2        |  |
|----------------------------------|------------------------------------------------------------------|-------|--------|-----------------|----------|--|
| PIKA JOB #:                      | 09-46-169                                                        |       |        | Date:           | 11-24-09 |  |
| Project:                         | Operation and Maintenance                                        |       | ne San | d Creek Barrier | System   |  |
| <b>Environmental Conditions:</b> |                                                                  |       |        |                 |          |  |
|                                  | Weather Conditions (Bright Sun,<br>Clear, Overcast, Rain, Snow): |       | Cloudy |                 |          |  |
| Temperature:                     | Temperature:                                                     |       | 48° F  |                 |          |  |
| Wind (Still, Moderate, High):    |                                                                  | Still |        |                 |          |  |
| Humidity (Dry, Moderate, Humid): |                                                                  | Dry   |        |                 |          |  |

### PHOTO LOG

10/29/2009 3 of 10

PICTURES SHOWING SAND CREEK BARRIERS UPON ARRIVAL

10/29/2009 4 of 10

PICTURE SHOWING UXO TECHNICIAN REMOVING ACCUMULATED LEAVES FROM SCREEN.

VIEW OF SLIGHT "BEND" NOTED IN THE UPSTREAM BARRIER.