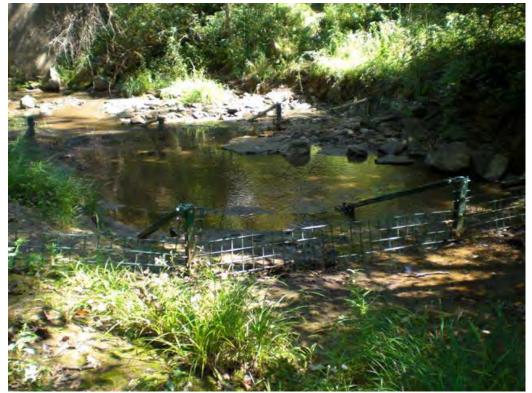

### PHOTO LOG

10/29/2009 3 of 10

PICTURES SHOWING SAND CREEK BARRIERS UPON ARRIVAL

10/29/2009 4 of 10

PICTURE SHOWING UXO TECHNICIAN REMOVING ACCUMULATED LEAVES FROM SCREEN.

VIEW OF SLIGHT "BEND" NOTED IN THE UPSTREAM BARRIER.

10/29/2009 5 of 10

PICTURES SHOWING BARRIERS UPON DEPARTURE

10/29/2009 6 of 10