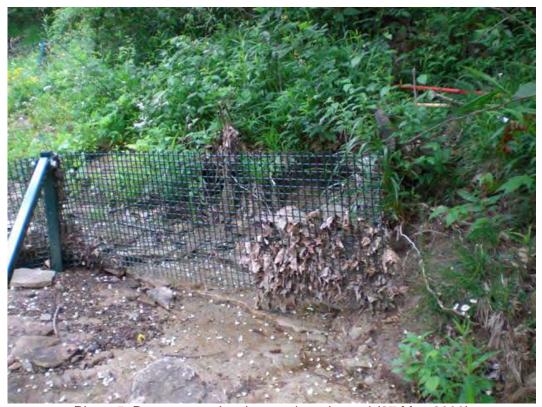

### PHOTO LOG

10/29/2009 3 of 10

PICTURES SHOWING SAND CREEK BARRIERS UPON ARRIVAL

10/29/2009 4 of 10

PICTURE SHOWING UXO TECHNICIAN REMOVING ACCUMULATED LEAVES FROM SCREEN.

VIEW OF SLIGHT "BEND" NOTED IN THE UPSTREAM BARRIER.

### PHOTO LOG

12/21/2009 3 of 10

PICTURES SHOWING SAND CREEK BARRIERS UPON ARRIVAL.

12/21/2009 4 of 10

PICTURE SHOWING UXO TECHNICIAN REMOVING ACCUMULATED DEBRIS FROM SCREENS.

12/21/2009 5 of 10

PICTURE SHOWING SILT BEGINNING TO ACCUMULATE ALONG DOWN STREAM SCREEN (LEFT).

PICTURES SHOWING BARRIERS UPON DEPARTURE.

12/21/2009 6 of 10