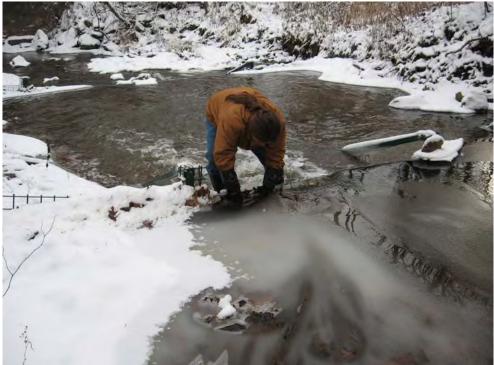

### PHOTO LOG

11/24/2009 3 of 10

PICTURES SHOWING SAND CREEK BARRIERS UPON ARRIVAL

11/24/2009 4 of 10

PICTURE SHOWING UXO TECHNICIAN REMOVING ACCUMULATED LEAVES FROM SCREEN.

11/24/2009 5 of 10

PICTURES SHOWING BARRIERS UPON DEPARTURE