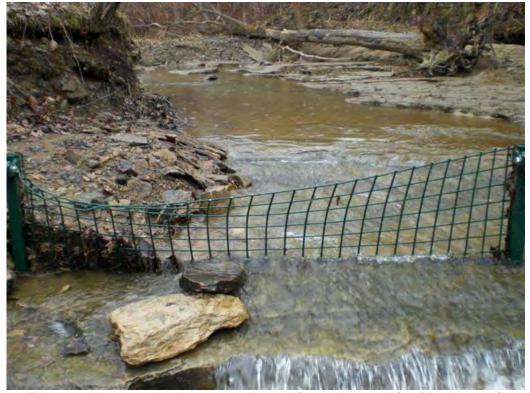

#### **Field Activities:**

Description of debris inspection & removal activities: Removed leaves, sticks, mud and some ice/snow from barrier. No MEC/MD found.

Barrier Integrity: Barrier is intact. Slight bend in both screens however; barrier integrity has not been compromised.

### PHOTO LOG

10/29/2009 3 of 10

PICTURES SHOWING SAND CREEK BARRIERS UPON ARRIVAL

10/29/2009 4 of 10

PICTURE SHOWING UXO TECHNICIAN REMOVING ACCUMULATED LEAVES FROM SCREEN.

VIEW OF SLIGHT "BEND" NOTED IN THE UPSTREAM BARRIER.