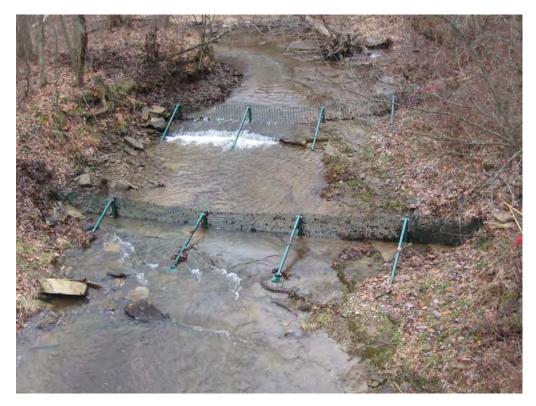

### PHOTO LOG

10/29/2009 3 of 10

PICTURES SHOWING SAND CREEK BARRIERS UPON ARRIVAL

10/29/2009 4 of 10

PICTURE SHOWING UXO TECHNICIAN REMOVING ACCUMULATED LEAVES FROM SCREEN.

VIEW OF SLIGHT "BEND" NOTED IN THE UPSTREAM BARRIER.

10/29/2009 5 of 10

PICTURES SHOWING BARRIERS UPON DEPARTURE

10/29/2009 6 of 10