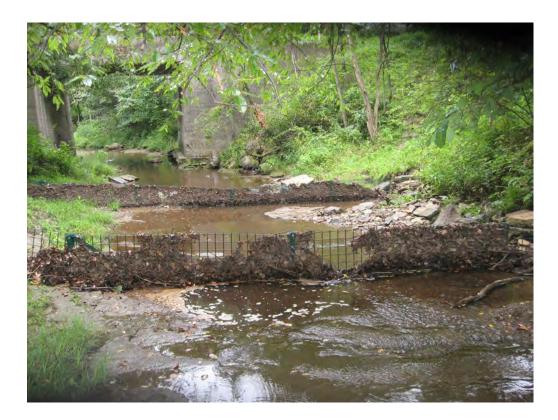

### PHOTO LOG

10/29/2009 3 of 10

PICTURES SHOWING SAND CREEK BARRIERS UPON ARRIVAL

10/29/2009 4 of 10

PICTURE SHOWING UXO TECHNICIAN REMOVING ACCUMULATED LEAVES FROM SCREEN.

VIEW OF SLIGHT "BEND" NOTED IN THE UPSTREAM BARRIER.