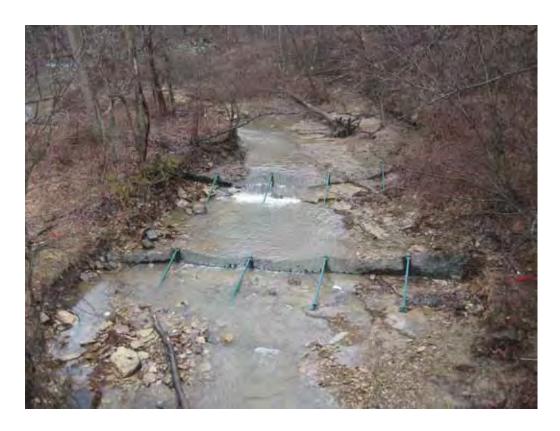

10/29/2009 5 of 10

PICTURES SHOWING BARRIERS UPON DEPARTURE

10/29/2009 6 of 10

### PHOTO LOG

11/24/2009 3 of 10

PICTURES SHOWING SAND CREEK BARRIERS UPON ARRIVAL

11/24/2009 4 of 10

PICTURE SHOWING UXO TECHNICIAN REMOVING ACCUMULATED LEAVES FROM SCREEN.

11/24/2009 5 of 10

PICTURES SHOWING BARRIERS UPON DEPARTURE

PICTURES SHOWING BARRIERS UPON DEPARTURE.

12/21/2009 6 of 10