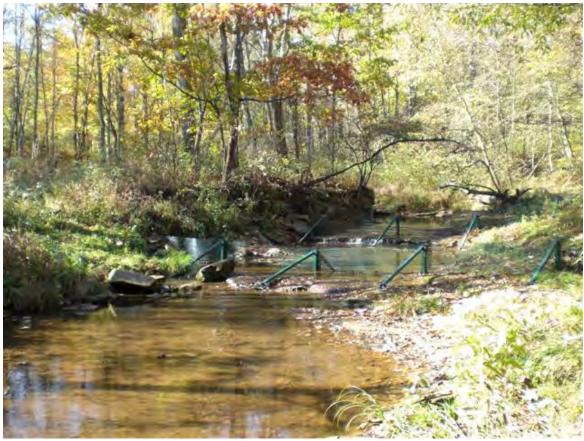

10/29/2009 5 of 10

PICTURES SHOWING BARRIERS UPON DEPARTURE

10/29/2009 6 of 10

### PHOTO LOG

11/24/2009 3 of 10

PICTURES SHOWING SAND CREEK BARRIERS UPON ARRIVAL

11/24/2009 4 of 10

PICTURE SHOWING UXO TECHNICIAN REMOVING ACCUMULATED LEAVES FROM SCREEN.

11/24/2009 5 of 10

PICTURES SHOWING BARRIERS UPON DEPARTURE