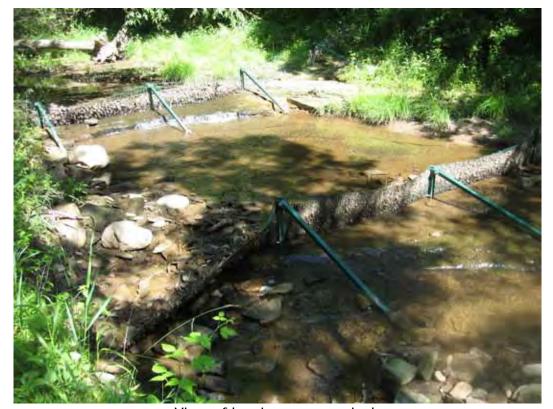

### PHOTO LOG

12/21/2009 3 of 10

PICTURES SHOWING SAND CREEK BARRIERS UPON ARRIVAL.

12/21/2009 4 of 10

PICTURE SHOWING UXO TECHNICIAN REMOVING ACCUMULATED DEBRIS FROM SCREENS.

12/21/2009 5 of 10

PICTURE SHOWING SILT BEGINNING TO ACCUMULATE ALONG DOWN STREAM SCREEN (LEFT).

PICTURES SHOWING BARRIERS UPON DEPARTURE.

12/21/2009 6 of 10