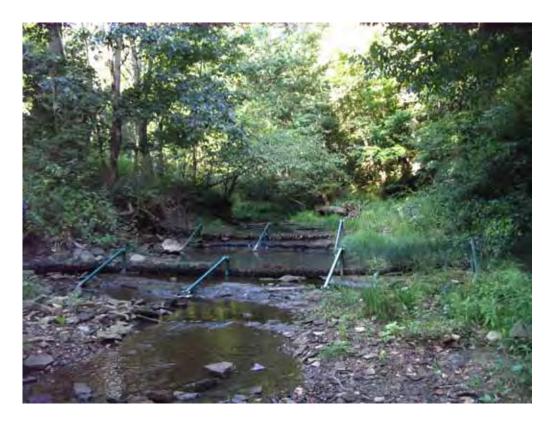

### PHOTO LOG

10/29/2009 3 of 10

PICTURES SHOWING SAND CREEK BARRIERS UPON ARRIVAL

10/29/2009 4 of 10

PICTURE SHOWING UXO TECHNICIAN REMOVING ACCUMULATED LEAVES FROM SCREEN.

VIEW OF SLIGHT "BEND" NOTED IN THE UPSTREAM BARRIER.

### PHOTO LOG

11/24/2009 3 of 10

PICTURES SHOWING SAND CREEK BARRIERS UPON ARRIVAL

11/24/2009 4 of 10

PICTURE SHOWING UXO TECHNICIAN REMOVING ACCUMULATED LEAVES FROM SCREEN.

11/24/2009 5 of 10

PICTURES SHOWING BARRIERS UPON DEPARTURE

### PHOTO LOG

12/21/2009 3 of 10

PICTURES SHOWING SAND CREEK BARRIERS UPON ARRIVAL.

12/21/2009 4 of 10

PICTURE SHOWING UXO TECHNICIAN REMOVING ACCUMULATED DEBRIS FROM SCREENS.

12/21/2009 5 of 10

PICTURE SHOWING SILT BEGINNING TO ACCUMULATE ALONG DOWN STREAM SCREEN (LEFT).