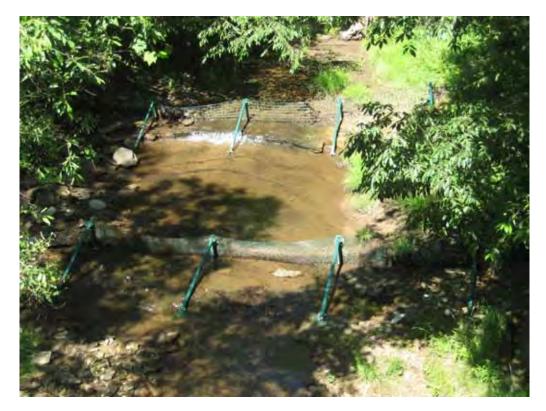

10/29/2009 5 of 10

PICTURES SHOWING BARRIERS UPON DEPARTURE

10/29/2009 6 of 10