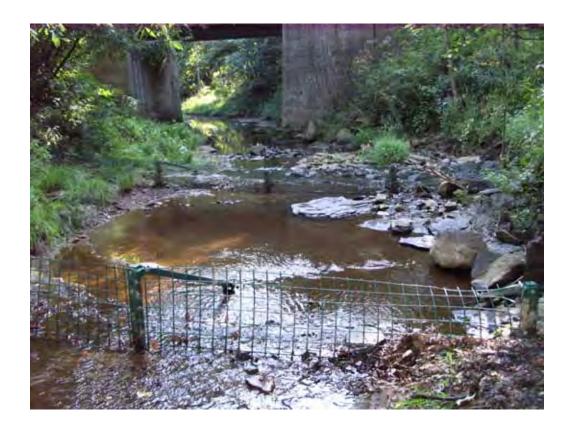

### PHOTO LOG

10/29/2009 3 of 10

PICTURES SHOWING SAND CREEK BARRIERS UPON ARRIVAL

10/29/2009 4 of 10

PICTURE SHOWING UXO TECHNICIAN REMOVING ACCUMULATED LEAVES FROM SCREEN.

VIEW OF SLIGHT "BEND" NOTED IN THE UPSTREAM BARRIER.

### PHOTO LOG

11/24/2009 3 of 10

PICTURES SHOWING SAND CREEK BARRIERS UPON ARRIVAL

11/24/2009 4 of 10

PICTURE SHOWING UXO TECHNICIAN REMOVING ACCUMULATED LEAVES FROM SCREEN.

11/24/2009 5 of 10

PICTURES SHOWING BARRIERS UPON DEPARTURE

### PHOTO LOG

12/21/2009 3 of 10

PICTURES SHOWING SAND CREEK BARRIERS UPON ARRIVAL.

12/21/2009 4 of 10

PICTURE SHOWING UXO TECHNICIAN REMOVING ACCUMULATED DEBRIS FROM SCREENS.

12/21/2009 5 of 10

PICTURE SHOWING SILT BEGINNING TO ACCUMULATE ALONG DOWN STREAM SCREEN (LEFT).