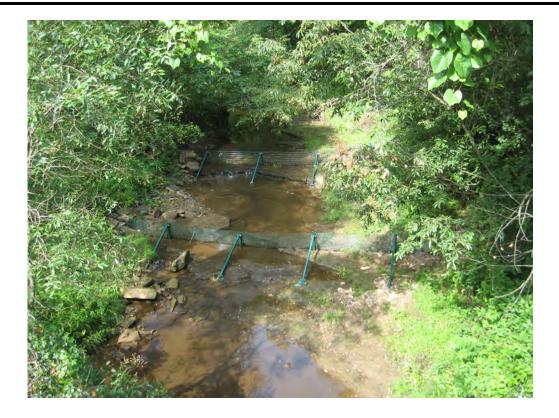

10/29/2009 5 of 10

PICTURES SHOWING BARRIERS UPON DEPARTURE

10/29/2009 6 of 10