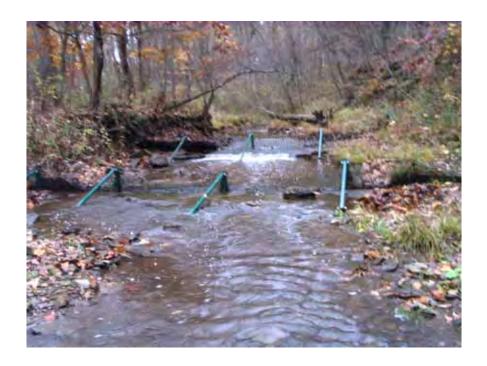

### PHOTO LOG

10/29/2009 3 of 10

PICTURES SHOWING SAND CREEK BARRIERS UPON ARRIVAL

10/29/2009 4 of 10

PICTURE SHOWING UXO TECHNICIAN REMOVING ACCUMULATED LEAVES FROM SCREEN.

VIEW OF SLIGHT "BEND" NOTED IN THE UPSTREAM BARRIER.

10/29/2009 5 of 10

PICTURES SHOWING BARRIERS UPON DEPARTURE

10/29/2009 6 of 10