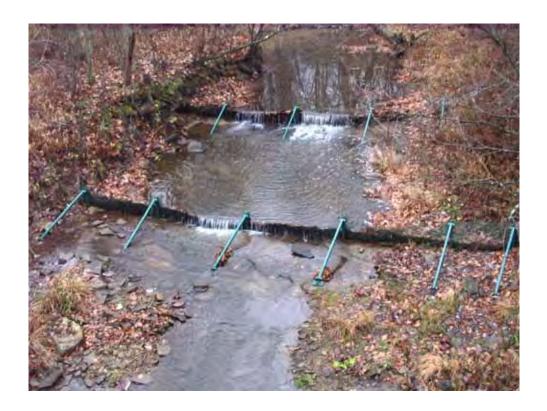

### PHOTO LOG

12/21/2009 3 of 10

PICTURES SHOWING SAND CREEK BARRIERS UPON ARRIVAL.

12/21/2009 4 of 10

PICTURE SHOWING UXO TECHNICIAN REMOVING ACCUMULATED DEBRIS FROM SCREENS.

12/21/2009 5 of 10

PICTURE SHOWING SILT BEGINNING TO ACCUMULATE ALONG DOWN STREAM SCREEN (LEFT).

PICTURES SHOWING BARRIERS UPON DEPARTURE.

12/21/2009 6 of 10