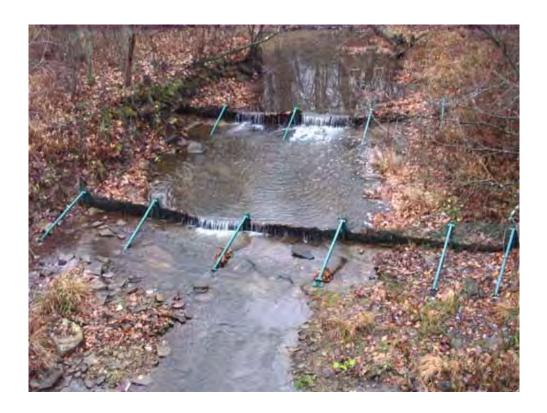

10/29/2009 5 of 10

PICTURES SHOWING BARRIERS UPON DEPARTURE

10/29/2009 6 of 10