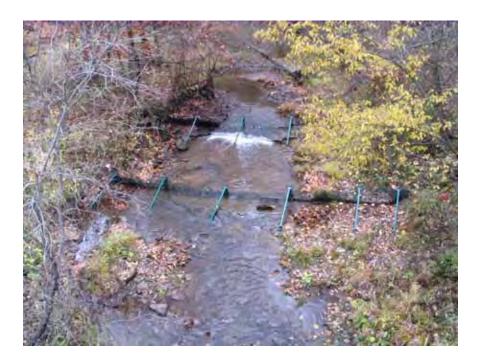

### PHOTO LOG

11/24/2009 3 of 10

PICTURES SHOWING SAND CREEK BARRIERS UPON ARRIVAL

11/24/2009 4 of 10

PICTURE SHOWING UXO TECHNICIAN REMOVING ACCUMULATED LEAVES FROM SCREEN.

11/24/2009 5 of 10

PICTURES SHOWING BARRIERS UPON DEPARTURE