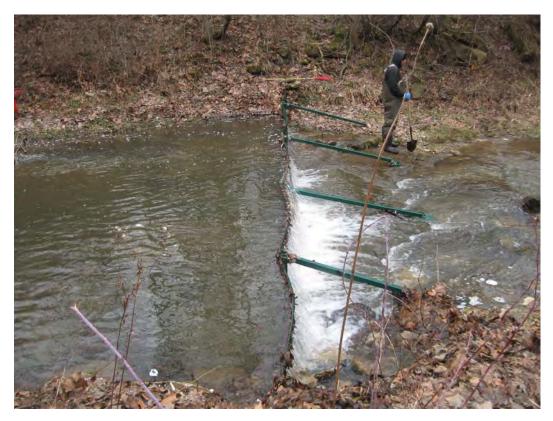

### PHOTO LOG

10/29/2009 3 of 10

PICTURES SHOWING SAND CREEK BARRIERS UPON ARRIVAL

10/29/2009 4 of 10

PICTURE SHOWING UXO TECHNICIAN REMOVING ACCUMULATED LEAVES FROM SCREEN.

VIEW OF SLIGHT "BEND" NOTED IN THE UPSTREAM BARRIER.