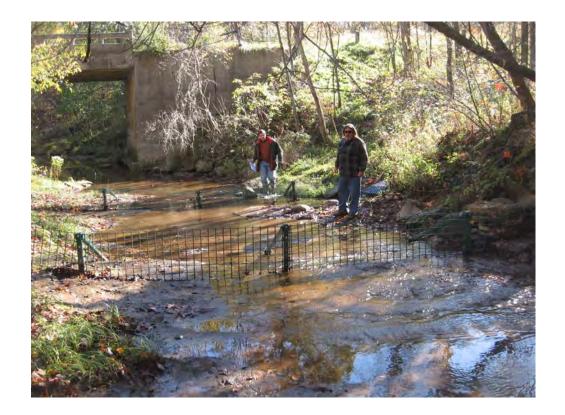

### PHOTO LOG

10/29/2009 3 of 10

PICTURES SHOWING SAND CREEK BARRIERS UPON ARRIVAL

10/29/2009 4 of 10

PICTURE SHOWING UXO TECHNICIAN REMOVING ACCUMULATED LEAVES FROM SCREEN.

VIEW OF SLIGHT "BEND" NOTED IN THE UPSTREAM BARRIER.

10/29/2009 5 of 10

PICTURES SHOWING BARRIERS UPON DEPARTURE

10/29/2009 6 of 10