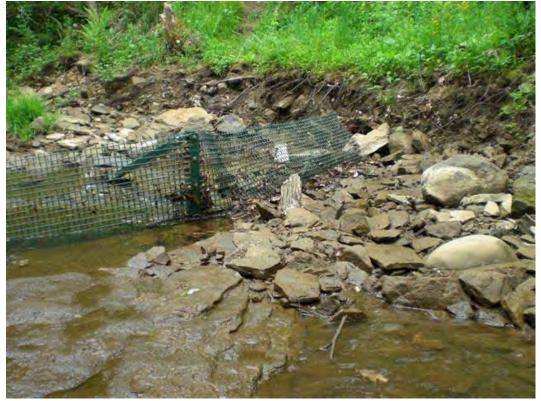

Assessment of any changes since previous visit: Silt is starting to accumulate in front of the down stream screen (see picture).

Repairs made or need to be made: None

12/21/2009 1 of 10

| Prime Contract<br>No:            |                                                                  |       |        | Report No.      | 2        |  |
|----------------------------------|------------------------------------------------------------------|-------|--------|-----------------|----------|--|
| PIKA JOB #:                      | 09-46-169                                                        |       |        | Date:           | 11-24-09 |  |
| Project:                         | Operation and Maintenance                                        |       | ne San | d Creek Barrier | System   |  |
| <b>Environmental Conditions:</b> |                                                                  |       |        |                 |          |  |
|                                  | Weather Conditions (Bright Sun,<br>Clear, Overcast, Rain, Snow): |       | Cloudy |                 |          |  |
| Temperature:                     | Temperature:                                                     |       | 48° F  |                 |          |  |
| Wind (Still, Moderate, High):    |                                                                  | Still |        |                 |          |  |
| Humidity (Dry, Moderate, Humid): |                                                                  | Dry   |        |                 |          |  |

### PHOTO LOG

12/21/2009 3 of 10

PICTURES SHOWING SAND CREEK BARRIERS UPON ARRIVAL.

12/21/2009 4 of 10

PICTURE SHOWING UXO TECHNICIAN REMOVING ACCUMULATED DEBRIS FROM SCREENS.

12/21/2009 5 of 10

PICTURE SHOWING SILT BEGINNING TO ACCUMULATE ALONG DOWN STREAM SCREEN (LEFT).