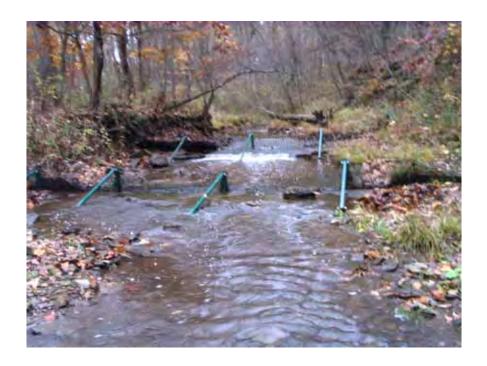

### PHOTO LOG

10/29/2009 3 of 10

PICTURES SHOWING SAND CREEK BARRIERS UPON ARRIVAL

10/29/2009 4 of 10

PICTURE SHOWING UXO TECHNICIAN REMOVING ACCUMULATED LEAVES FROM SCREEN.

VIEW OF SLIGHT "BEND" NOTED IN THE UPSTREAM BARRIER.