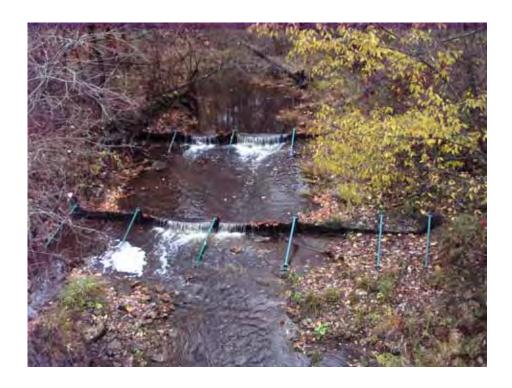

### PHOTO LOG

10/29/2009 3 of 10

PICTURES SHOWING SAND CREEK BARRIERS UPON ARRIVAL

10/29/2009 4 of 10

PICTURE SHOWING UXO TECHNICIAN REMOVING ACCUMULATED LEAVES FROM SCREEN.

VIEW OF SLIGHT "BEND" NOTED IN THE UPSTREAM BARRIER.