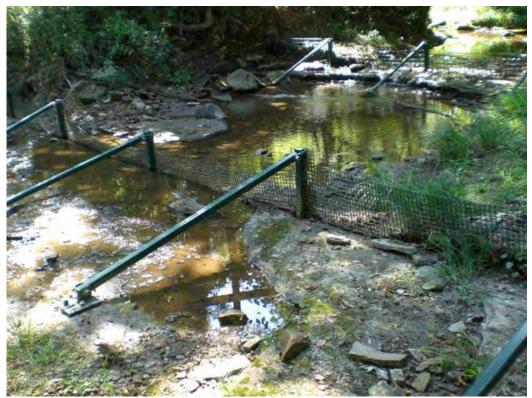

Assessment of any changes since previous visit: Silt is starting to accumulate in front of the down stream screen (see picture).

Repairs made or need to be made: None

12/21/2009 1 of 10

| Prime Contract<br>No:            |                                                                  |       |        | Report No.      | 2        |  |
|----------------------------------|------------------------------------------------------------------|-------|--------|-----------------|----------|--|
| PIKA JOB #:                      | 09-46-169                                                        |       |        | Date:           | 11-24-09 |  |
| Project:                         | Operation and Maintenance                                        |       | ne San | d Creek Barrier | System   |  |
| <b>Environmental Conditions:</b> |                                                                  |       |        |                 |          |  |
|                                  | Weather Conditions (Bright Sun,<br>Clear, Overcast, Rain, Snow): |       | Cloudy |                 |          |  |
| Temperature:                     | Temperature:                                                     |       | 48° F  |                 |          |  |
| Wind (Still, Moderate, High):    |                                                                  | Still |        |                 |          |  |
| Humidity (Dry, Moderate, Humid): |                                                                  | Dry   |        |                 |          |  |

### PHOTO LOG

12/21/2009 3 of 10

PICTURES SHOWING SAND CREEK BARRIERS UPON ARRIVAL.

12/21/2009 4 of 10

PICTURE SHOWING UXO TECHNICIAN REMOVING ACCUMULATED DEBRIS FROM SCREENS.

12/21/2009 5 of 10

PICTURE SHOWING SILT BEGINNING TO ACCUMULATE ALONG DOWN STREAM SCREEN (LEFT).