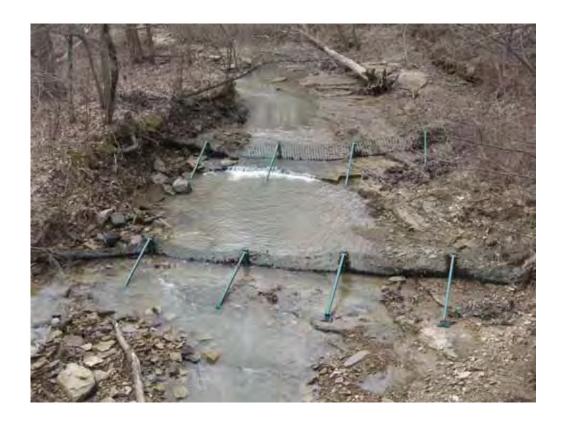

### PHOTO LOG

12/21/2009 3 of 10

PICTURES SHOWING SAND CREEK BARRIERS UPON ARRIVAL.

12/21/2009 4 of 10

PICTURE SHOWING UXO TECHNICIAN REMOVING ACCUMULATED DEBRIS FROM SCREENS.

12/21/2009 5 of 10

PICTURE SHOWING SILT BEGINNING TO ACCUMULATE ALONG DOWN STREAM SCREEN (LEFT).