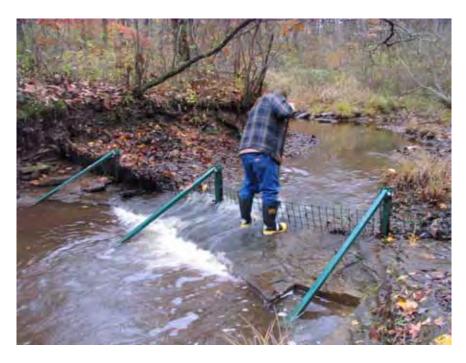

### PHOTO LOG

10/29/2009 3 of 10

PICTURES SHOWING SAND CREEK BARRIERS UPON ARRIVAL

10/29/2009 4 of 10

PICTURE SHOWING UXO TECHNICIAN REMOVING ACCUMULATED LEAVES FROM SCREEN.

VIEW OF SLIGHT "BEND" NOTED IN THE UPSTREAM BARRIER.