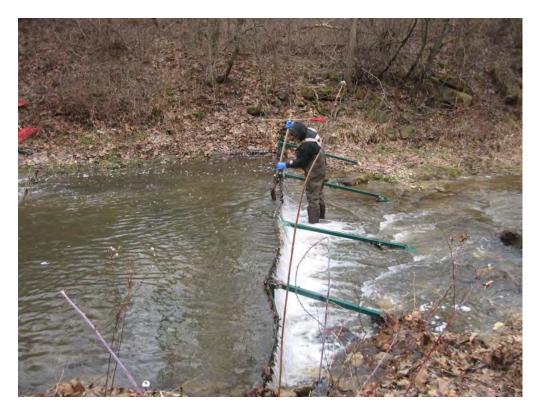

### PHOTO LOG

10/29/2009 3 of 10

PICTURES SHOWING SAND CREEK BARRIERS UPON ARRIVAL

10/29/2009 4 of 10

PICTURE SHOWING UXO TECHNICIAN REMOVING ACCUMULATED LEAVES FROM SCREEN.

VIEW OF SLIGHT "BEND" NOTED IN THE UPSTREAM BARRIER.