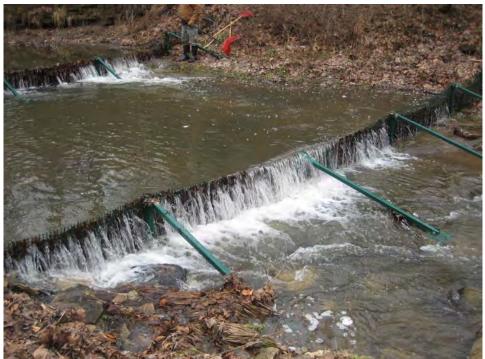

### PHOTO LOG

10/29/2009 3 of 10

PICTURES SHOWING SAND CREEK BARRIERS UPON ARRIVAL

10/29/2009 4 of 10

PICTURE SHOWING UXO TECHNICIAN REMOVING ACCUMULATED LEAVES FROM SCREEN.

VIEW OF SLIGHT "BEND" NOTED IN THE UPSTREAM BARRIER.

10/29/2009 5 of 10

PICTURES SHOWING BARRIERS UPON DEPARTURE

10/29/2009 6 of 10