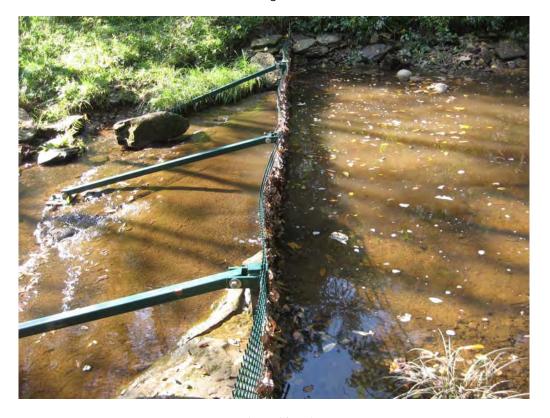

Assessment of any changes since previous visit: Silt is starting to accumulate in front of the down stream screen (see picture).

Repairs made or need to be made: None

12/21/2009 1 of 10

| Prime Contract<br>No:            |                                                                  |       |        | Report No.      | 2        |  |
|----------------------------------|------------------------------------------------------------------|-------|--------|-----------------|----------|--|
| PIKA JOB #:                      | 09-46-169                                                        |       |        | Date:           | 11-24-09 |  |
| Project:                         | Operation and Maintenance                                        |       | ne San | d Creek Barrier | System   |  |
| <b>Environmental Conditions:</b> |                                                                  |       |        |                 |          |  |
|                                  | Weather Conditions (Bright Sun,<br>Clear, Overcast, Rain, Snow): |       | Cloudy |                 |          |  |
| Temperature:                     | Temperature:                                                     |       | 48° F  |                 |          |  |
| Wind (Still, Moderate, High):    |                                                                  | Still |        |                 |          |  |
| Humidity (Dry, Moderate, Humid): |                                                                  | Dry   |        |                 |          |  |

### PHOTO LOG

12/21/2009 3 of 10

PICTURES SHOWING SAND CREEK BARRIERS UPON ARRIVAL.

12/21/2009 4 of 10

PICTURE SHOWING UXO TECHNICIAN REMOVING ACCUMULATED DEBRIS FROM SCREENS.

12/21/2009 5 of 10

PICTURE SHOWING SILT BEGINNING TO ACCUMULATE ALONG DOWN STREAM SCREEN (LEFT).