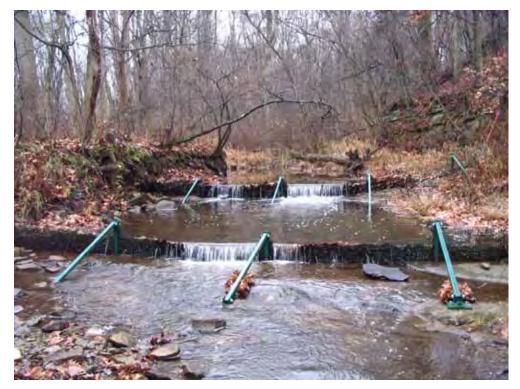

### PHOTO LOG

10/29/2009 3 of 10

PICTURES SHOWING SAND CREEK BARRIERS UPON ARRIVAL

10/29/2009 4 of 10

PICTURE SHOWING UXO TECHNICIAN REMOVING ACCUMULATED LEAVES FROM SCREEN.

VIEW OF SLIGHT "BEND" NOTED IN THE UPSTREAM BARRIER.