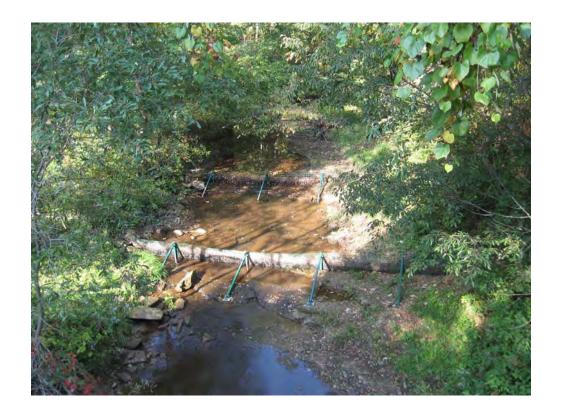

### PHOTO LOG

10/29/2009 3 of 10

PICTURES SHOWING SAND CREEK BARRIERS UPON ARRIVAL

10/29/2009 4 of 10

PICTURE SHOWING UXO TECHNICIAN REMOVING ACCUMULATED LEAVES FROM SCREEN.

VIEW OF SLIGHT "BEND" NOTED IN THE UPSTREAM BARRIER.

10/29/2009 5 of 10

PICTURES SHOWING BARRIERS UPON DEPARTURE

10/29/2009 6 of 10