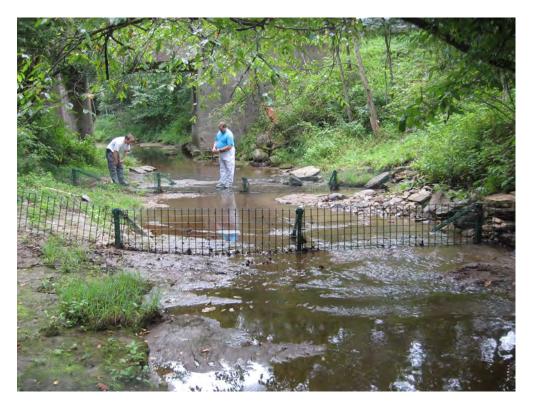

### PHOTO LOG

10/29/2009 3 of 10

PICTURES SHOWING SAND CREEK BARRIERS UPON ARRIVAL

10/29/2009 4 of 10

PICTURE SHOWING UXO TECHNICIAN REMOVING ACCUMULATED LEAVES FROM SCREEN.

VIEW OF SLIGHT "BEND" NOTED IN THE UPSTREAM BARRIER.