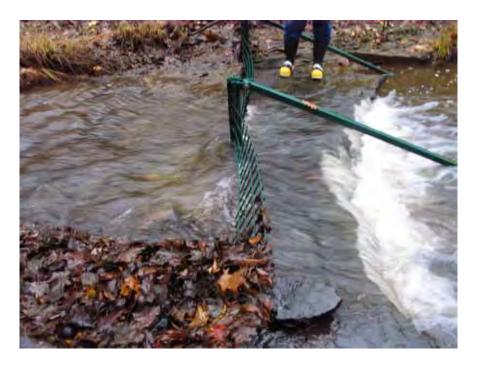

Assessment of any changes since previous visit: Silt is starting to accumulate in front of the down stream screen (see picture).

Repairs made or need to be made: None

12/21/2009 1 of 10

| Prime Contract<br>No:            |                                                                  |       |        | Report No.      | 2        |  |
|----------------------------------|------------------------------------------------------------------|-------|--------|-----------------|----------|--|
| PIKA JOB #:                      | 09-46-169                                                        |       |        | Date:           | 11-24-09 |  |
| Project:                         | Operation and Maintenance                                        |       | ne San | d Creek Barrier | System   |  |
| <b>Environmental Conditions:</b> |                                                                  |       |        |                 |          |  |
|                                  | Weather Conditions (Bright Sun,<br>Clear, Overcast, Rain, Snow): |       | Cloudy |                 |          |  |
| Temperature:                     | Temperature:                                                     |       | 48° F  |                 |          |  |
| Wind (Still, Moderate, High):    |                                                                  | Still |        |                 |          |  |
| Humidity (Dry, Moderate, Humid): |                                                                  | Dry   |        |                 |          |  |

### PHOTO LOG

12/21/2009 3 of 10

PICTURES SHOWING SAND CREEK BARRIERS UPON ARRIVAL.

12/21/2009 4 of 10

PICTURE SHOWING UXO TECHNICIAN REMOVING ACCUMULATED DEBRIS FROM SCREENS.

12/21/2009 5 of 10

PICTURE SHOWING SILT BEGINNING TO ACCUMULATE ALONG DOWN STREAM SCREEN (LEFT).