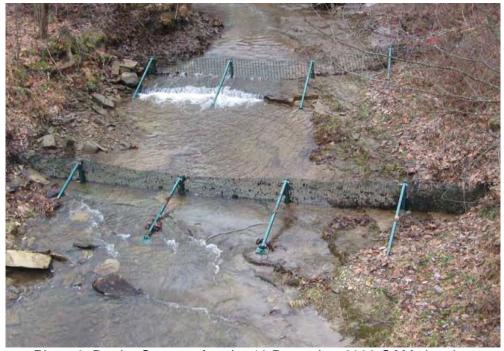

10/29/2009 5 of 10

PICTURES SHOWING BARRIERS UPON DEPARTURE

10/29/2009 6 of 10