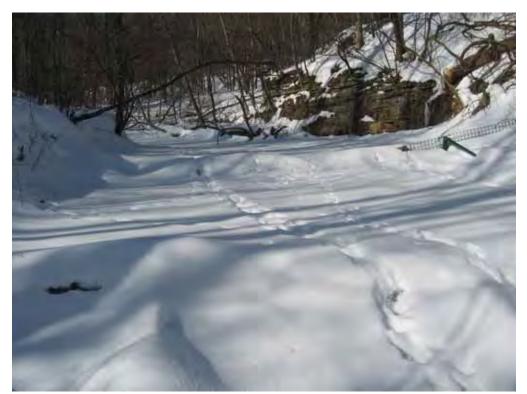

### PHOTO LOG

10/29/2009 3 of 10

PICTURES SHOWING SAND CREEK BARRIERS UPON ARRIVAL

10/29/2009 4 of 10

PICTURE SHOWING UXO TECHNICIAN REMOVING ACCUMULATED LEAVES FROM SCREEN.

VIEW OF SLIGHT "BEND" NOTED IN THE UPSTREAM BARRIER.

10/29/2009 5 of 10

PICTURES SHOWING BARRIERS UPON DEPARTURE

10/29/2009 6 of 10