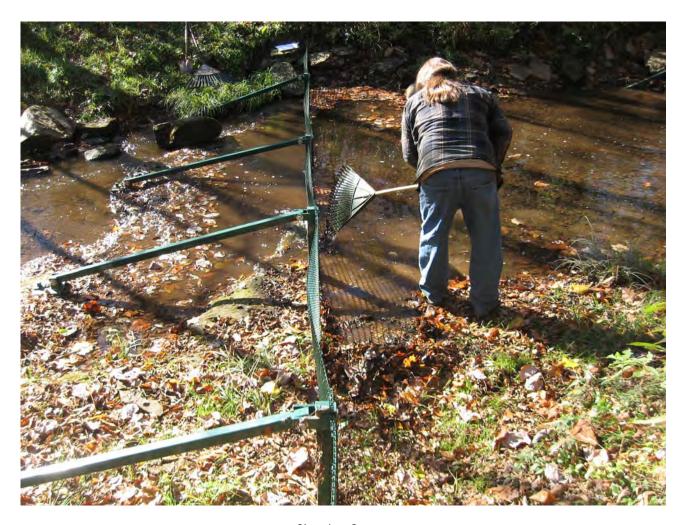

### PHOTO LOG

10/29/2009 3 of 10

PICTURES SHOWING SAND CREEK BARRIERS UPON ARRIVAL

10/29/2009 4 of 10

PICTURE SHOWING UXO TECHNICIAN REMOVING ACCUMULATED LEAVES FROM SCREEN.

VIEW OF SLIGHT "BEND" NOTED IN THE UPSTREAM BARRIER.

### PHOTO LOG

11/24/2009 3 of 10

PICTURES SHOWING SAND CREEK BARRIERS UPON ARRIVAL

11/24/2009 4 of 10

PICTURE SHOWING UXO TECHNICIAN REMOVING ACCUMULATED LEAVES FROM SCREEN.

11/24/2009 5 of 10

PICTURES SHOWING BARRIERS UPON DEPARTURE

### PHOTO LOG

12/21/2009 3 of 10

PICTURES SHOWING SAND CREEK BARRIERS UPON ARRIVAL.

12/21/2009 4 of 10

PICTURE SHOWING UXO TECHNICIAN REMOVING ACCUMULATED DEBRIS FROM SCREENS.

12/21/2009 5 of 10

PICTURE SHOWING SILT BEGINNING TO ACCUMULATE ALONG DOWN STREAM SCREEN (LEFT).