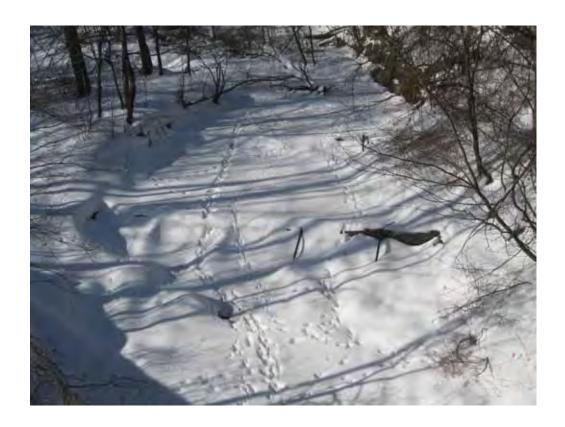

### PHOTO LOG

10/29/2009 3 of 10

PICTURES SHOWING SAND CREEK BARRIERS UPON ARRIVAL

10/29/2009 4 of 10

PICTURE SHOWING UXO TECHNICIAN REMOVING ACCUMULATED LEAVES FROM SCREEN.

VIEW OF SLIGHT "BEND" NOTED IN THE UPSTREAM BARRIER.

10/29/2009 5 of 10

PICTURES SHOWING BARRIERS UPON DEPARTURE

10/29/2009 6 of 10