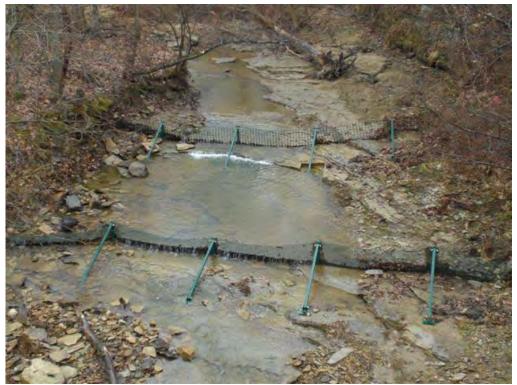

### PHOTO LOG

10/29/2009 3 of 10

PICTURES SHOWING SAND CREEK BARRIERS UPON ARRIVAL

10/29/2009 4 of 10

PICTURE SHOWING UXO TECHNICIAN REMOVING ACCUMULATED LEAVES FROM SCREEN.

VIEW OF SLIGHT "BEND" NOTED IN THE UPSTREAM BARRIER.

10/29/2009 5 of 10

PICTURES SHOWING BARRIERS UPON DEPARTURE

10/29/2009 6 of 10