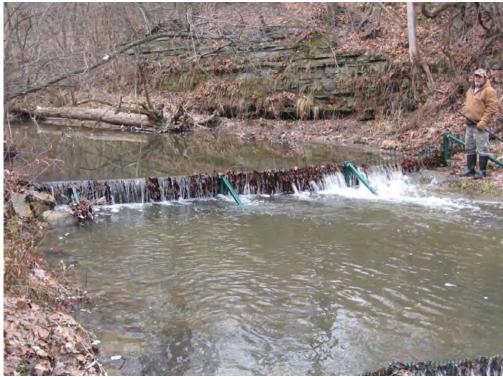

### PHOTO LOG

10/29/2009 3 of 10

PICTURES SHOWING SAND CREEK BARRIERS UPON ARRIVAL

10/29/2009 4 of 10

PICTURE SHOWING UXO TECHNICIAN REMOVING ACCUMULATED LEAVES FROM SCREEN.

VIEW OF SLIGHT "BEND" NOTED IN THE UPSTREAM BARRIER.

10/29/2009 5 of 10

PICTURES SHOWING BARRIERS UPON DEPARTURE

10/29/2009 6 of 10