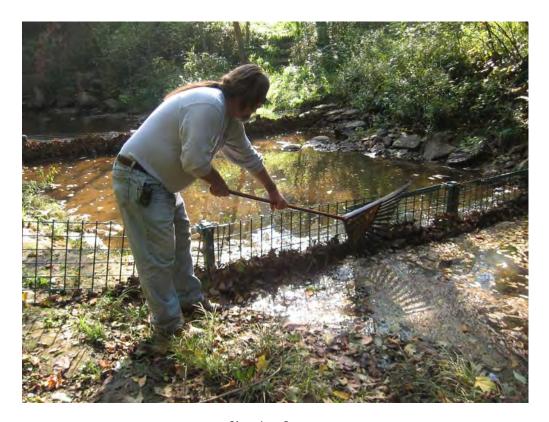

### PHOTO LOG

10/29/2009 3 of 10

PICTURES SHOWING SAND CREEK BARRIERS UPON ARRIVAL

10/29/2009 4 of 10

PICTURE SHOWING UXO TECHNICIAN REMOVING ACCUMULATED LEAVES FROM SCREEN.

VIEW OF SLIGHT "BEND" NOTED IN THE UPSTREAM BARRIER.