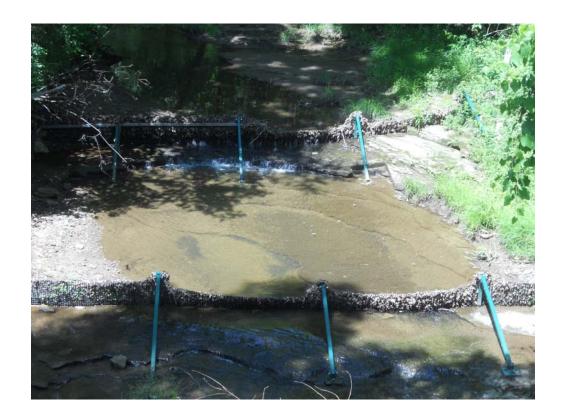

### PHOTO LOG

5/30/12 3 of 10

PICTURE OF SAND CREEK BARRIERS UPON ARRIVAL.

5/30/12 4 of 10

PICTURE SHOWING UXO TECHNICIANS REMOVING DEBRIS FROM BARRIER.

5/30/12 5 of 10

PICTURE SHOWING BARRIERS UPON DEPARTURE