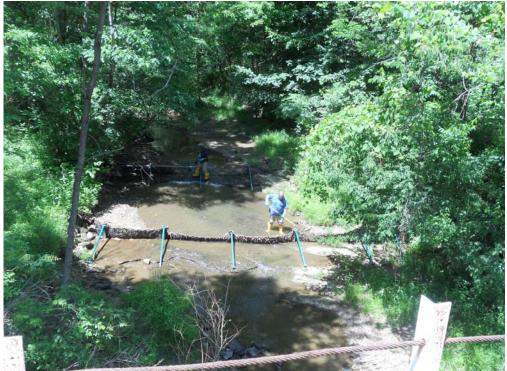

### PHOTO LOG

5/30/12 3 of 10

PICTURE OF SAND CREEK BARRIERS UPON ARRIVAL.

5/30/12 4 of 10

PICTURE SHOWING UXO TECHNICIANS REMOVING DEBRIS FROM BARRIER.

5/30/12 5 of 10

PICTURE SHOWING BARRIERS UPON DEPARTURE