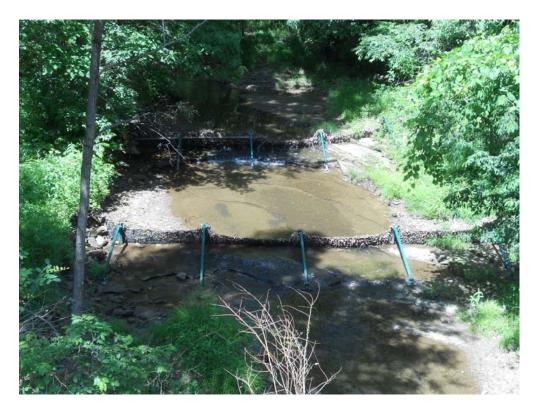

### PHOTO LOG

5/30/12 3 of 10

PICTURE OF SAND CREEK BARRIERS UPON ARRIVAL.

5/30/12 4 of 10

PICTURE SHOWING UXO TECHNICIANS REMOVING DEBRIS FROM BARRIER.

5/30/12 5 of 10

PICTURE SHOWING BARRIERS UPON DEPARTURE