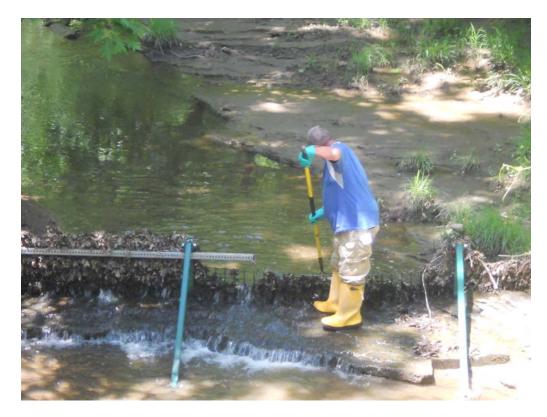

### PHOTO LOG

5/30/12 3 of 10

PICTURE OF SAND CREEK BARRIERS UPON ARRIVAL.

5/30/12 4 of 10

PICTURE SHOWING UXO TECHNICIANS REMOVING DEBRIS FROM BARRIER.

5/30/12 5 of 10

PICTURE SHOWING BARRIERS UPON DEPARTURE