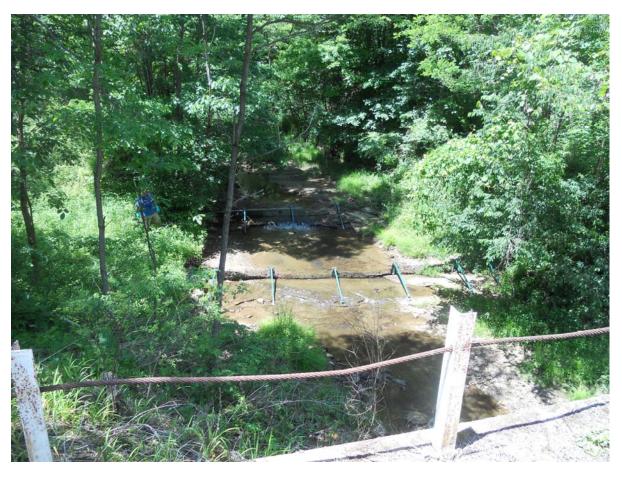

### PHOTO LOG

5/30/12 3 of 10

PICTURE OF SAND CREEK BARRIERS UPON ARRIVAL.

5/30/12 4 of 10

PICTURE SHOWING UXO TECHNICIANS REMOVING DEBRIS FROM BARRIER.

5/30/12 5 of 10

PICTURE SHOWING BARRIERS UPON DEPARTURE